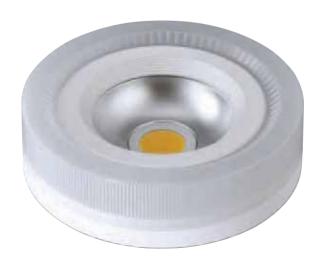

# What is COB?

COB (Chip On Board) type LED is a number of LED chips fixed on one module. Unlike SMD (Surface Mount Device) type, it can reduce manufacturing process and administrative costs as there is no hassle of attaching the LED chip as the process of fixing only one LED chip on the metal substrate in the groove. It has an advantage in manufacturing low thermal resistance high power reducing the weight and volume while binding multiple LED chips in a single module.

CG lighting COB type lights ensures a uniform light quality comparable to a surface light source though it is a point light source as multiple LED chips are gathered small LES (Light Emitting Surface) 0.1~0.2W power consumption per one LED chip.

It has an optimized light output and less harsh glare on the eyes, that is suitable in the place that requires smooth, but high light quality. COB type LED chips used CG lighting luminaires are small, but with high output and has a beautiful appearance as a flexible design is available without using multiple optical systems. CG lighting products with COB type LED chip are Egg, Pineapple, Finland, Norway, Big Eye, Leon series. Many of these products demonstrate a high level of color uniformity and excellent optical efficiency that meet MacAdam 3step.