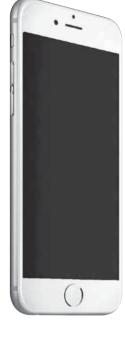

network according to the IEEE 802.11 standard using 2.4GHz band that can reduce maintenance costs associated with wiring to a minimum. CG lighting, radio controlled lighting system, using the 2.4GHz, lit the lamp easily with an existing Wi-Fi network in your smartphone app, or can be dimmed or change color temperature. In addition, if you installed extended wireless AP (Access Point), the distance to control the lighting will be extended to almost infinity. If required, wireless remote controller alone, without Wi-Fi network, can direct the light in a 30m radius as an option.

### **Brightness and Color Temperature Control**

- Hold the remote control in your hand, press the button a few times then you can easily handle illumination and color temperature fast to reflect the situation.
- You can adjust the brightness and color temperature of the downlights to suit the situation according to their lifestyle such as sleeping, outing, and working. It is easy to use as it simply fixes the brightness with the support of stepless adjustment.