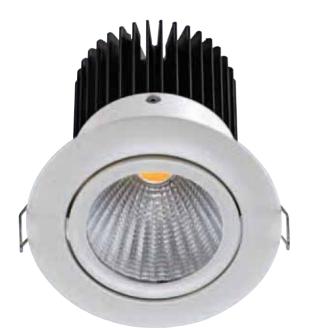

### **Egg Round Type Direct Mounting Downlight**

It looks easy to make a round type direct mounting downlights that is commonly seen and exposed to moisture. However, it is a very difficult task to make a lighting fixtures that prove its worth for a long time. Egg round type direct mounting downlight has been already recognized in many job sites. This light was born through more than three years planning and thorough test. Thorough inspections over a long period of time is the testament that the lights does not allow even a small mistake at any place.

Power Consumption - 5W Dimensions - Ø180×H66mm CCT - 3000K / 4000K / 5000K Dimmer - TRIAC / 2.4GHz Replacement - FDX 13W Input - AC100~240V 50~60Hz

Power Consumption - 10W Dimensions - Ø260×H72mm CCT - 3000K / 4000K / 5000K Dimmer - TRIAC / 2.4GHz Replacement - FDX 26W Input - AC100~240V 50~60Hz