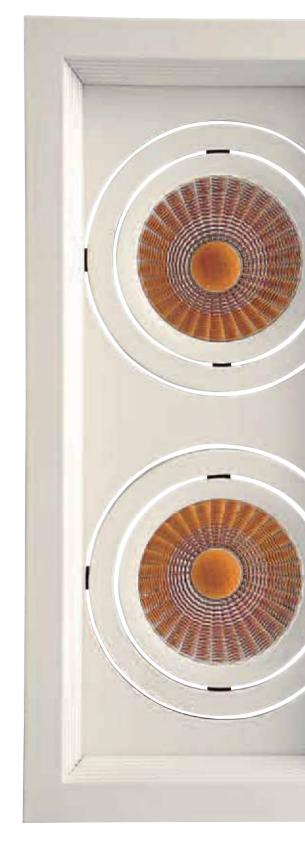

# Mania

Mania created a beautiful outline applying a silver metal frame. It achieved a streamlined edge structure utilizing all the processing technology available in reality and maximized sharp feel of metal texture over the side line. It expressed the harmony between shapes placing the glass circle to fit in restrained straight line. Each separate frame structure adjustable freely to a desired angle according to user's preference controls illumination angle with flexibility. In one, depending on the quantity circular lamp is inserted up to six varying intensity and expression is another attraction of enthusiasts.

Power Consumption - 40W
Dimensions - W430×D430×H Adjustable
CCT - 3000K / 5000K / Color Changeable Dimmer - TRIAC / 2.4GHz Input - AC100~240V 50~60Hz

Power Consumption - 40Wx6
Dimensions - W1200×D840×H Adjustable
CCT - 3000K / 5000K / Color Changeable Dimmer - TRIAC / 2.4GHz Input - AC100-240V 50-60Hz

Power Consumption - 40Wx3 Dimensions - W1,200×D430×H Adjustable CCT - 3000K / 5000K / Color Changeable Dimmer - TRIAC / 2.4GHz Input - AC100~240V 50~60Hz

Power Consumption - 40Wx4
Dimensions - W840xD840xH Adjustable
CCT - 3000K / 5000K / Color Changeable
Dimmer - TRIAC / 2.4GHz Input - AC100-240V 50-60Hz