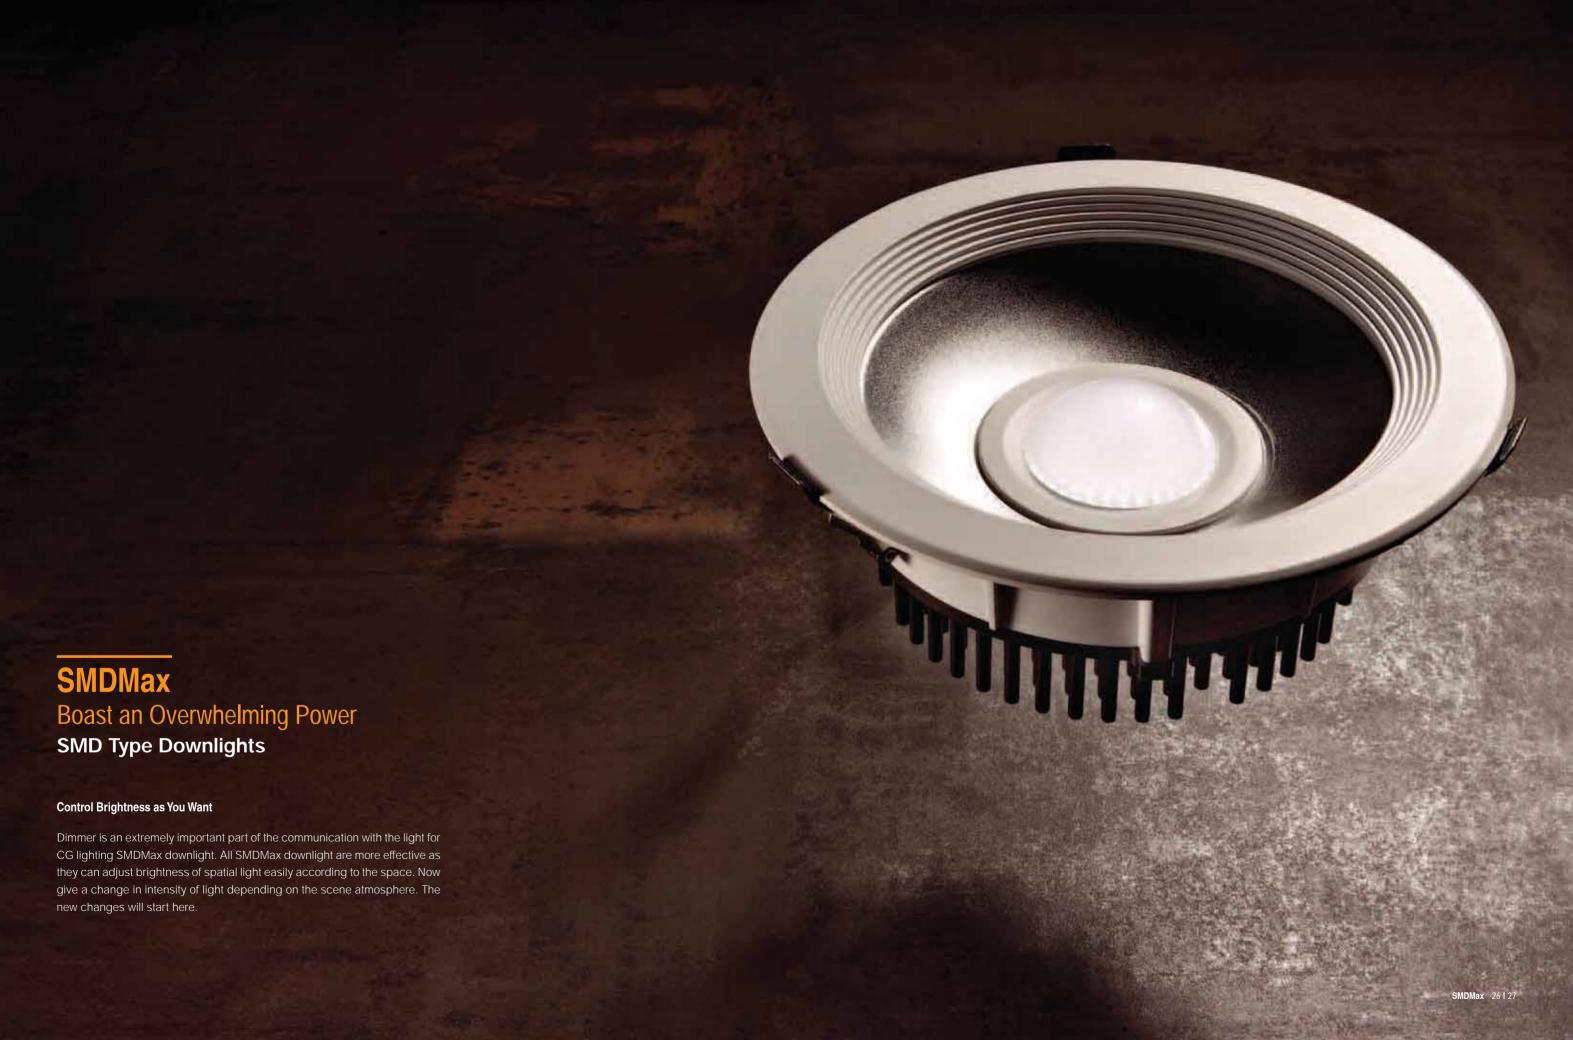

### **Another Bright Shining Sun**

CG lighting downlight SMDMax family that embrace high reliability SMD 2323 series LED chips made by Samsung. It can fill the light in the space that requires large amount of light with high ceiling. It is as if another sun is shining at any place it is installed. In addition, it operates smoothly in any region in the world as it covers voltage of AC 100V~240V with a dedicated SMPS. All this set up can be done quickly even in the space difficult to install downlight if only 100mm height is secured.

### More than Heat Emission

What makes the best element for SMD downlight? Among others, the most important requirements is heat treatment techniques. CG lighting heat sink of special design maintains the optimum temperature inside the lamp to operate the LED package and the peripheral circuits smoothly. Be with CG lighting. You will be free from the worries about life shortening and efficiency resulting from overheating.

# **SMDMax** Round Recessed Downlight

### Clearer Light

When you install the CG lighting SMDMax downlights in the ceiling, you can experience a whole new world. Made of high quality aluminum injection and precision plastic injection, it is really thin and has a light never in short. This is because the light is being emitted from a huge jump from the convex lens structure on the front. An amazing amount of light is the result of an optical lens design that pulls crisp light. In particular, when installing downlights in high places, the light reach the floor without being scattered to prevent waste power.