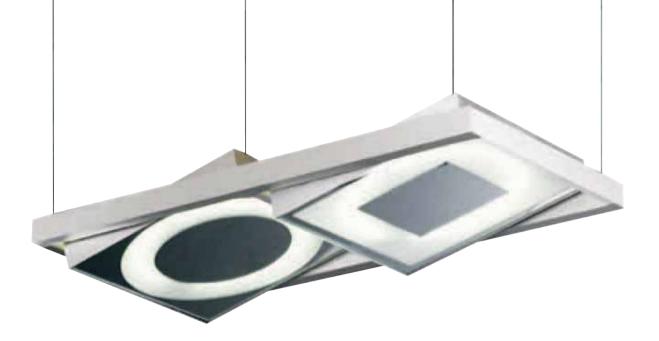

# **Peanuts**

Peanuts are pendant type downlight system which contains Egg and Pineapple downlight. It looks modern and stylish finishing the surface with metal. Elliptic curve body structure reminiscent of peanuts gives a feel of comfort and the bent wire that acts as a necklace pendant line connected with exquisite ceiling downlight makes a harmony with the space creating an understated line and beauty that cannot be found in the existing downlight.

# **Pancake**

The layers of stacked pancakes' shape inspired to pierce a square metal plate and embed a circular type downlight. Open structure easily dissipate heat. Minimalist body and metal finishing expose clean image and goes well with the rooms. Seven kinds of body colors are ready for wider choice: silver, black. The smooth mind painted product surface will permeate the luxury look.