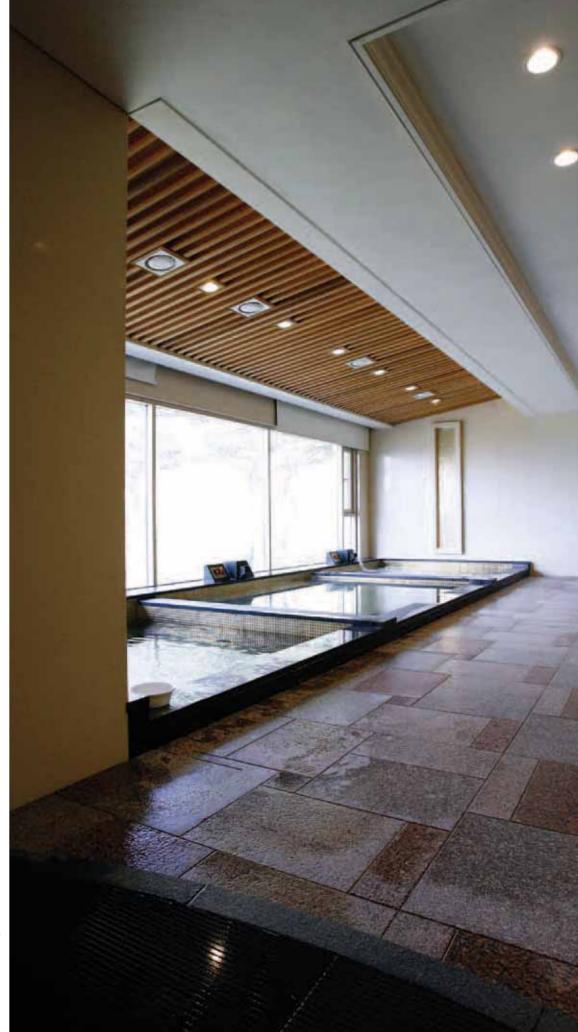

### What's Egg and Pineapple?

Heavy and low stability dripping downlight gives a great anxiety to the user. CG lighting downlight is a product designed with external SMPS. External SMPS downlight products can be lighter by reducing the load on the lighting equipment and maintenance is easier as SMPS LED lighting, main cause of a failure is installed outside the lighting equipment. Egg and Pineapple are classified according to the combination of SMPS parts. Egg is a high end lineup that adopted full high reliability parts whose reliability is secured in harsh conditions and Pineapple is best combination of price and performance adopting best economic combination of parts. Even if you select any model lineup, you can feel what long life, high quality lighting means.

### It's a Time to Change The Stereotype Thinking that LED Downlight are Harsh Glare?

While designing a new downlight, CG lighting considered all the elements that characterize the glare, light quality, color rendering, light efficiency, flickers, and high quality illumination by light. CG lighting tried to develop advanced technology most excellent fit to the elements. Finally, the results are collected together to make CG lighting Egg, Pineapple downlights. This product was born to a completely different lighting equipment from conventional downlights.

Crystal County Country Club Chungbuk Province South Korea Egg Downlight 6 Inches 10W

Crystal County Country Club Chungbuk Province South Korea Egg Downlight 6 Inches 10W

Delicately expressed in the new CG lighting downlight and beautiful light will start in Epistar LED modules. It is a model with low power consumption of 0.2W per one LED chip, which is the base of soft lighting quality. It presents a fancy light in the space as 50 to 100 optimized LED chips are bound together by COB type.