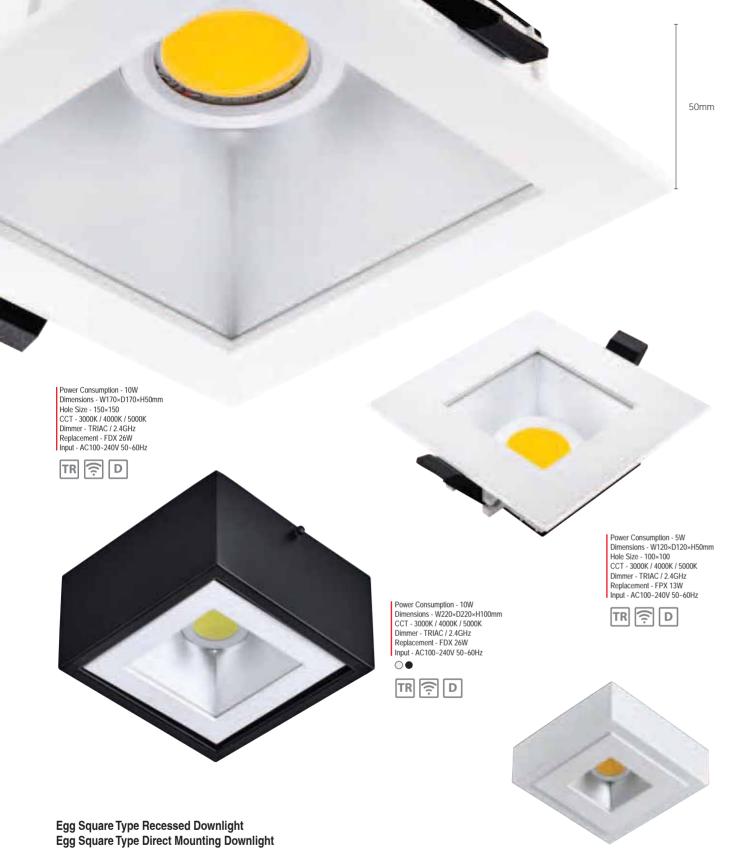

### What's Egg and Pineapple?

Heavy and low stability dripping downlight gives a great anxiety to the user. CG lighting downlight is a product designed with external SMPS. External SMPS downlight products can be lighter by reducing the load on the lighting equipment and maintenance is easier as SMPS LED lighting, main cause of a failure is installed outside the lighting equipment. Egg and Pineapple are classified according to the combination of SMPS parts. Egg is a high end lineup that adopted full high reliability parts whose reliability is secured in harsh conditions and Pineapple is best combination of price and performance adopting best economic combination of parts. Even if you select any model lineup, you can feel what long life, high quality lighting means.

### It's a Time to Change The Stereotype Thinking that LED Downlight are Harsh Glare?

While designing a new downlight, CG lighting considered all the elements that characterize the glare, light quality, color rendering, light efficiency, flickers, and high quality illumination by light. CG lighting tried to develop advanced technology most excellent fit to the elements. Finally, the results are collected together to make CG lighting Egg, Pineapple downlights. This product was born to a completely different lighting equipment from conventional downlights.

Crystal County Country Club Chungbuk Province South Korea Egg Downlight 6 Inches 10W

Crystal County Country Club Chungbuk Province South Korea Egg Downlight 6 Inches 10W

Delicately expressed in the new CG lighting downlight and beautiful light will start in Epistar LED modules. It is a model with low power consumption of 0.2W per one LED chip, which is the base of soft lighting quality. It presents a fancy light in the space as 50 to 100 optimized LED chips are bound together by COB type.

### Soft, Natural Shadow

General LED lights are made of one LED chip in one LED package each so each light point makes its shadows to the result of making unnatural several overlapping shadows. Alternatively CG lighting Egg and Pineapple series shows soft lighting quality with one core type that gathered several core modules in one core and shadow formation is tidy without coming off unnaturally.

### 50mm, It Become Smaller

New CG lighting downlight is designed for all construction sites. Lighting equipment height is lowered significantly from 90mm to 50mm so it can be easily applied in a low floor space. In the future, you do not need to find any difficulty for installation or stop working. You can install in any place, just as you intended.

# Egg, Pineapple Round Recessed Downlight

### **Superb Heat Treatment Capacity**

New CG lighting downlights gathered small LED chips in a small space beyond imagination. Gathering of small chips generate heat, but the heat treatment structure designed an innovative way to get rid of any worry. One piece aluminum plate arranged in the back maximized ventilation and heat treatment to cool the heat blown out from countless LED chips. Thin heat sink has reduced emissions to help the lighting equipment to function stably and the size and weight are minimized over expectation.