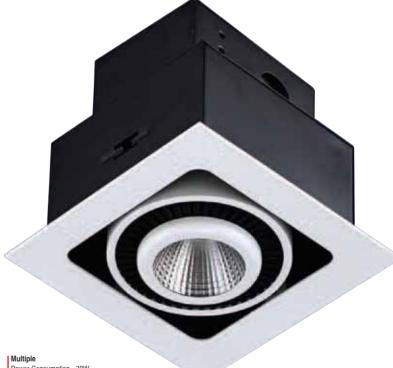

### **Multiple**

Dual embedded downlight, Multiple is characterized by concise line and precision metallic feel of the material. The key of Multiple is that it can interpret a space in new way by moving the light as you want as the lighting angle is freely adjustable in several directions, through which you may be able to experience an incredibly wide range of lighting effects unfolding in front of your eyes. The seams should be carefully handled one by one mobilizing the highest level of precision machining technology to move the light so smoothly. Do not miss a chance to experience Multiple, the blend of innovative design and advanced technologies.

Multiple Power Consumption - 28W Dimensions - W170×D170×H153 CCT - 3000K / 4000K / 5000K Dimmer - TRIAC / 2.4GHz Replacement - Halogen 220W Input - AC220-240V 50-60Hz

Power Consumption - 28Wx2 Dimensions - W300×D170×H153 CCT - 3000K / 4000K / 5000K Dimmer - TRIAC / 2.4GHz Replacement - Halogen 220Wx2 Input - AC220~240V 50~60Hz