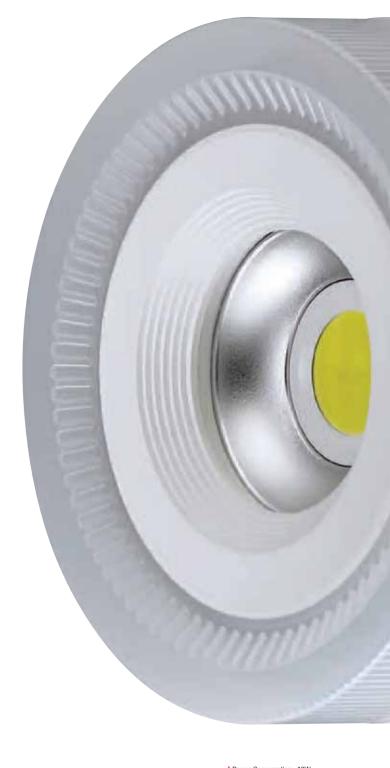

### **Another Bright Shining Sun**

CG lighting downlight SMDMax family that embrace high reliability SMD 2323 series LED chips made by Samsung. It can fill the light in the space that requires large amount of light with high ceiling. It is as if another sun is shining at any place it is installed. In addition, it operates smoothly in any region in the world as it covers voltage of AC 100V~240V with a dedicated SMPS. All this set up can be done quickly even in the space difficult to install downlight if only 100mm height is secured.

### More than Heat Emission

What makes the best element for SMD downlight? Among others, the most important requirements is heat treatment techniques. CG lighting heat sink of special design maintains the optimum temperature inside the lamp to operate the LED package and the peripheral circuits smoothly. Be with CG lighting. You will be free from the worries about life shortening and efficiency resulting from overheating.

# **SMDMax** Round Recessed Downlight

### Clearer Light

When you install the CG lighting SMDMax downlights in the ceiling, you can experience a whole new world. Made of high quality aluminum injection and precision plastic injection, it is really thin and has a light never in short. This is because the light is being emitted from a huge jump from the convex lens structure on the front. An amazing amount of light is the result of an optical lens design that pulls crisp light. In particular, when installing downlights in high places, the light reach the floor without being scattered to prevent waste power.