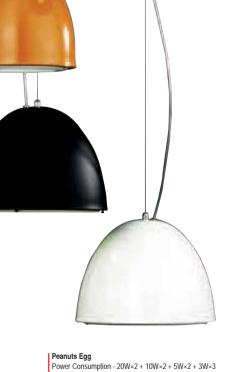

# **Peanuts**

Peanuts are pendant type downlight system which contains Egg and Pineapple downlight. It looks modern and stylish finishing the surface with metal. Elliptic curve body structure reminiscent of peanuts gives a feel of comfort and the bent wire that acts as a necklace pendant line connected with exquisite ceiling downlight makes a harmony with the space creating an understated line and beauty that cannot be found in the existing downlight.

### Peanuts Egg

Power Consumption - 5Wx1 + 7Wx3 Dimensions - Ø580×H Adjustable CCT - 3000K / 5000K / 6000K / Color Changeable Dimmer - TRIAC / 2.4GHz Replacement - FPX 13W + Halogen 35W Input - AC100~240V 50~60Hz