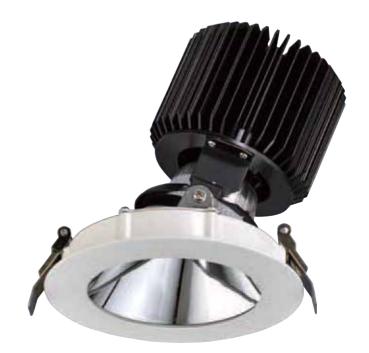

### What's Egg and Pineapple?

Heavy and low stability dripping downlight gives a great anxiety to the user. CG lighting downlight is a product designed with external SMPS. External SMPS downlight products can be lighter by reducing the load on the lighting equipment and maintenance is easier as SMPS LED lighting, main cause of a failure is installed outside the lighting equipment. Egg and Pineapple are classified according to the combination of SMPS parts. Egg is a high end lineup that adopted full high reliability parts whose reliability is secured in harsh conditions and Pineapple is best combination of price and performance adopting best economic combination of parts. Even if you select any model lineup, you can feel what long life, high quality lighting means.

### It's a Time to Change The Stereotype Thinking that LED Downlight are Harsh Glare?

While designing a new downlight, CG lighting considered all the elements that characterize the glare, light quality, color rendering, light efficiency, flickers, and high quality illumination by light. CG lighting tried to develop advanced technology most excellent fit to the elements. Finally, the results are collected together to make CG lighting Egg, Pineapple downlights. This product was born to a completely different lighting equipment from conventional downlights.

Crystal County Country Club Chungbuk Province South Korea Egg Downlight 6 Inches 10W

Crystal County Country Club Chungbuk Province South Korea Egg Downlight 6 Inches 10W

Delicately expressed in the new CG lighting downlight and beautiful light will start in Epistar LED modules. It is a model with low power consumption of 0.2W per one LED chip, which is the base of soft lighting quality. It presents a fancy light in the space as 50 to 100 optimized LED chips are bound together by COB type.