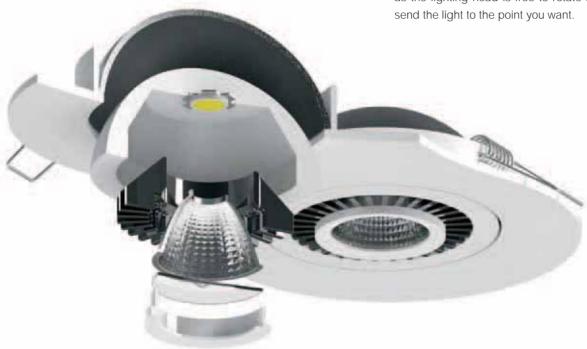

### Leon

Inspired by the eye of a chameleon that can see things moving eyes 360 degrees in the state of fixing the body, this product was created. The lighting fixtures can illuminate objects anywhere, as the lighting head is free to rotate and easily send the light to the point you want.

It is designed to rotate freely, so that it can illuminate the entire space, while actively utilizing the curve images in the space. Leon series has been developed based on a sense of balance and moderate expression in the curve.

The modern and simple design can be adjusted vertically and horizontally at an angle of 90 degrees. The series is available in a wide range of illumination angles that is ideal for use in commercial spaces, galleries, and museums. It is also effective compared to conventional halogen lamps to save energy using LED and can be installed in the ceiling and walls of different kinds. Beautiful yellow light coming from the COB LED chip is one of the great features with this light.