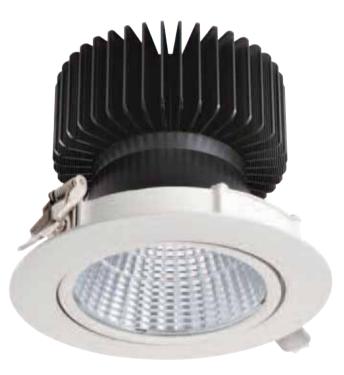

### **Superb Heat Treatment Capacity**

New CG lighting downlights gathered small LED chips in a small space beyond imagination. Gathering of small chips generate heat, but the heat treatment structure designed an innovative way to get rid of any worry. One piece aluminum plate arranged in the back maximized ventilation and heat treatment to cool the heat blown out from countless LED chips. Thin heat sink has reduced emissions to help the lighting equipment to function stably and the size and weight are minimized over expectation.

### 2.4GHz, Give Wings to Lighting Control

Making a downlight for the next generation, CG lighting tried to realize operability that is not limited by space. Zigbee type 2.4GHz wireless communication module is capable of overcoming an obstacle with flexible light and control color temperature. It has scalability to control with 100 lamps in one channel that makes over 400 lamps in aggregate. In addition, as it does not require a separate communication line, all the work will be done by connecting a few electric lines. If necessary, change SMPS, then wired control will also be done easily.

### More than Heat Emission

What makes the best element for SMD downlight? Among others, the most important requirements is heat treatment techniques. CG lighting heat sink of special design maintains the optimum temperature inside the lamp to operate the LED package and the peripheral circuits smoothly. Be with CG lighting. You will be free from the worries about life shortening and efficiency resulting from overheating.