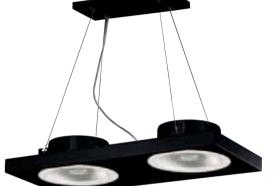

# Mania

Mania created a beautiful outline applying a silver metal frame. It achieved a streamlined edge structure utilizing all the processing technology available in reality and maximized sharp feel of metal texture over the side line. It expressed the harmony between shapes placing the glass circle to fit in restrained straight line. Each separate frame structure adjustable freely to a desired angle according to user's preference controls illumination angle with flexibility. In one, depending on the quantity circular lamp is inserted up to six varying intensity and expression is another attraction of enthusiasts.

Power Consumption - 40W
Dimensions - W430×D430×H Adjustable
CCT - 3000K / 5000K / Color Changeable Dimmer - TRIAC / 2.4GHz Input - AC100~240V 50~60Hz

Power Consumption - 40Wx6
Dimensions - W1200×D840×H Adjustable
CCT - 3000K / 5000K / Color Changeable Dimmer - TRIAC / 2.4GHz Input - AC100-240V 50-60Hz

Power Consumption - 40Wx3 Dimensions - W1,200×D430×H Adjustable CCT - 3000K / 5000K / Color Changeable Dimmer - TRIAC / 2.4GHz Input - AC100~240V 50~60Hz

Power Consumption - 40Wx4
Dimensions - W840xD840xH Adjustable
CCT - 3000K / 5000K / Color Changeable
Dimmer - TRIAC / 2.4GHz Input - AC100-240V 50-60Hz