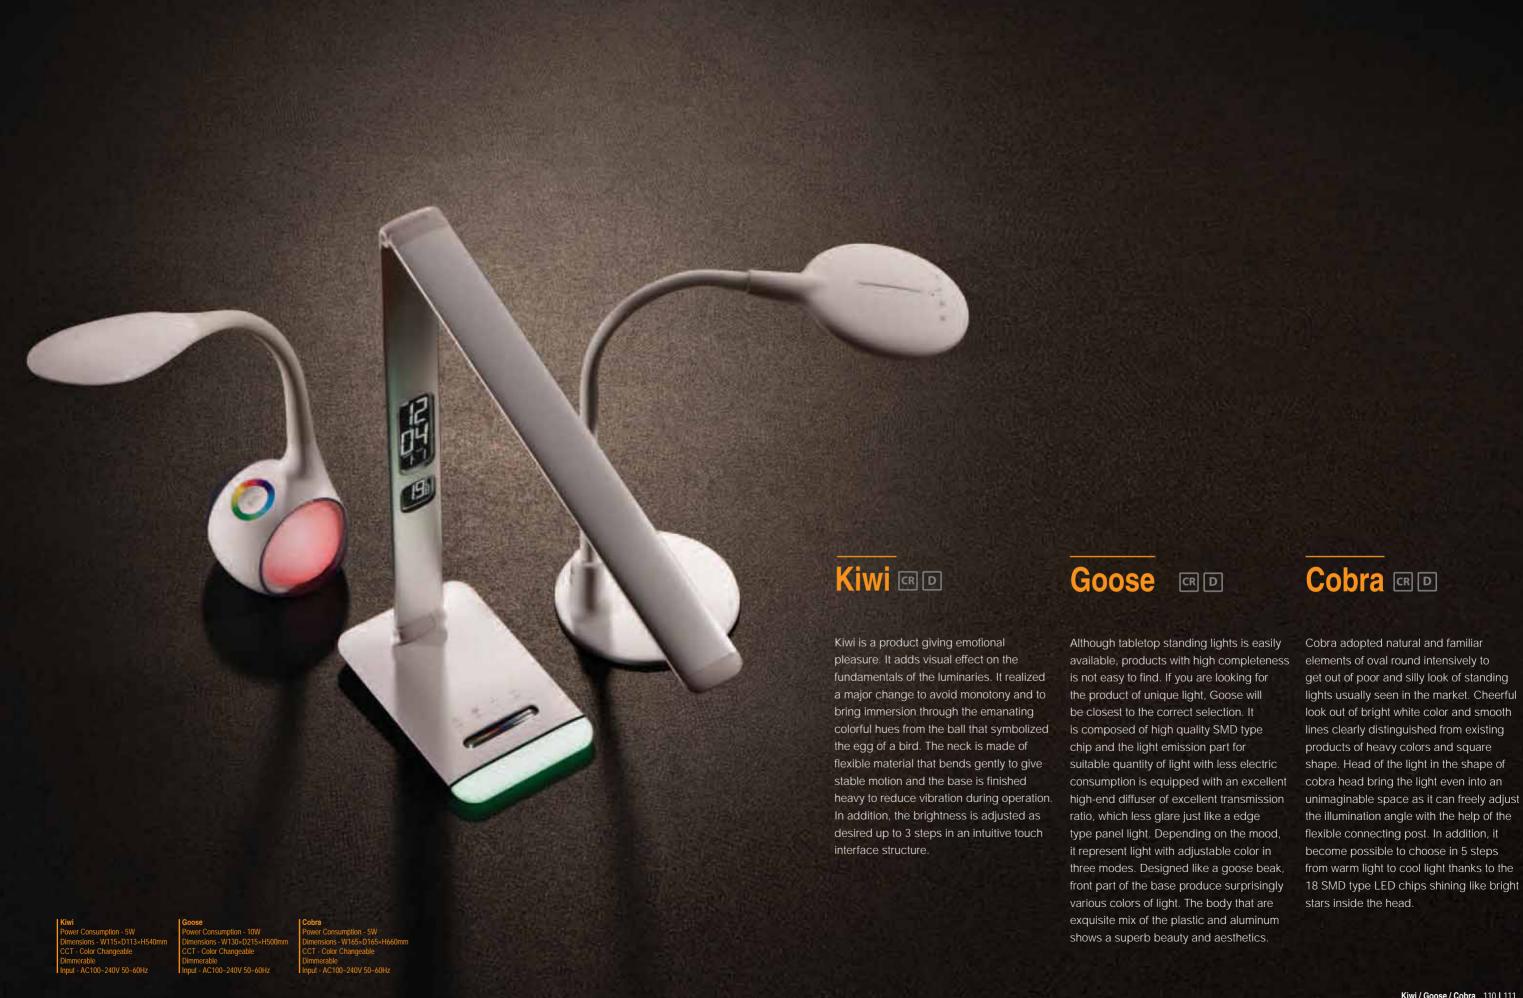

### Crane A / B @ D Crane was born out of the anguish to improve the uncomfortable Nightingale lighting adds harmony of light and sound. Beyond the and unsmooth UI of the standing lights. Standing lights on the basic tabletop standing lights monotonous form, it is a completely table should shed a light to the desired angle easily. Crane different products with a structure that hold Bluetooth speaker. works easy as if one crane bowed its head and grabbed the Volume control buttons designed in a big shape implies that fish and so it is designed for convenient UI that controls at the this product is a music player that no other can beat off. It will touch of finger. The head that bends at a perfect 90 degree bring you a new lifestyle experience since it can spread music angle and the body turns 180 degree works smoothly without that becomes to the time and space under any circumstances. resistance. If you touch a few times by hand, it reproduce in Carefully finished metallic appearance of aluminum presents the seven steps from the cool light that improve attention to a warm standard of sharp but luxurious appearance. light that stimulates the sensitivity. Topped with a USB port, it can recharge mobile devices such as smartphones. The display installed in the front has various functions one can find at a glance to check temperature, time and alarm. Crane / Nightingale 108 I 109

Kiwi / Goose / Cobra 110 I 111