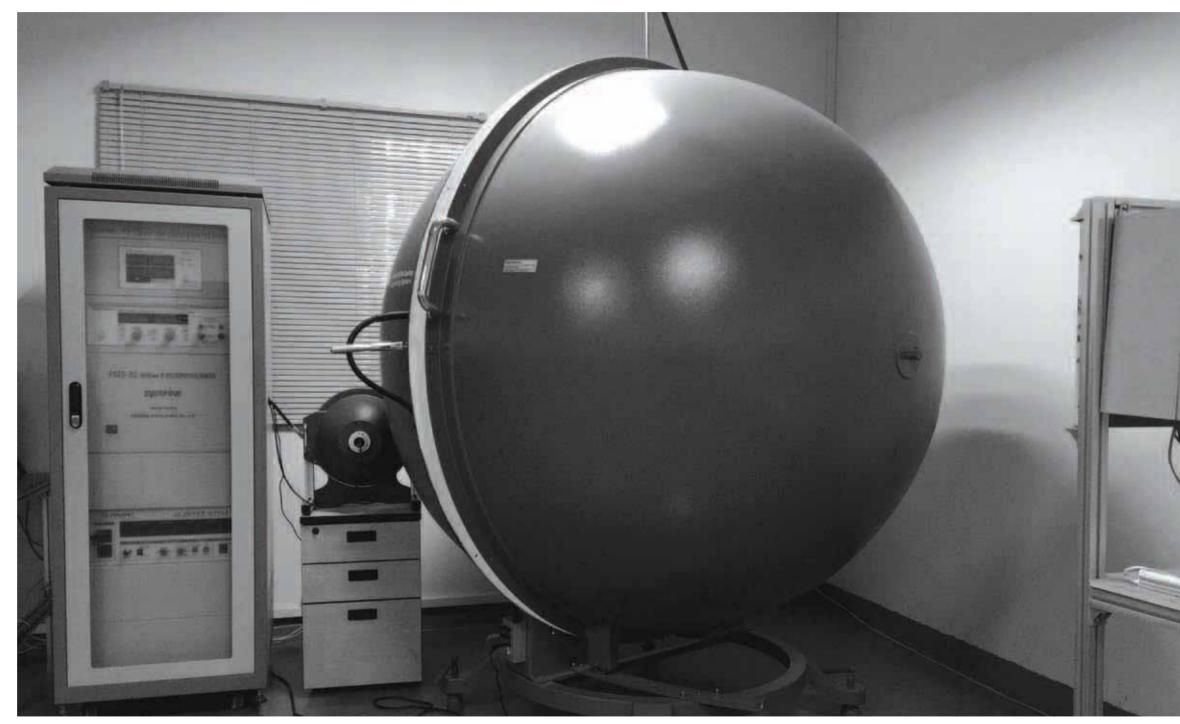

sity and expression is another attraction of enthusiasts.

Power Consumption - 40W
Dimensions - W430×D430×H Adjustable
CCT - 3000K / 5000K / Color Changeable Dimmer - TRIAC / 2.4GHz Input - AC100~240V 50~60Hz











Power Consumption - 40Wx6
Dimensions - W1200×D840×H Adjustable
CCT - 3000K / 5000K / Color Changeable Dimmer - TRIAC / 2.4GHz Input - AC100-240V 50-60Hz











Power Consumption - 40Wx3 Dimensions - W1,200×D430×H Adjustable CCT - 3000K / 5000K / Color Changeable Dimmer - TRIAC / 2.4GHz Input - AC100~240V 50~60Hz











Power Consumption - 40Wx4
Dimensions - W840xD840xH Adjustable
CCT - 3000K / 5000K / Color Changeable
Dimmer - TRIAC / 2.4GHz Input - AC100-240V 50-60Hz









# 04

# Special

Finland Multiple Norway Leon

Elbow

Free

PAR30

MR16

**Q**4

Big Eye



Intergrating Sphere System





### **Finland 3D Images**

Finland is carefully designed by a computer to make a highest performance even turned on just for a few minutes. This amazingly precise lighting will be sufficient to serve as a light that blow with vigor and energy in our daily lives. If you experience any moment the light emitted from Finland, it will be a chance to realize the beauty of a light. It has been made completely with the support of high technology such as radiocontrolled dimming added to the basic quality of energy efficiency and elegance. Heat dissipation structure designed by a computer towering like a European castle will keep the lighting fixture safe from the heat generated by the light emitting unit.





### Finland N1 / N2 **Round Type Recessed Downlight**