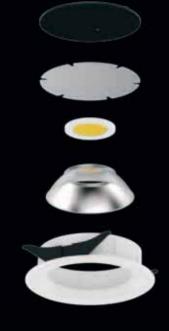

### What's Egg and Pineapple?

Heavy and low stability dripping downlight gives a great anxiety to the user. CG lighting downlight is a product designed with external SMPS. External SMPS downlight products can be lighter by reducing the load on the lighting equipment and maintenance is easier as SMPS LED lighting, main cause of a failure is installed outside the lighting equipment. Egg and Pineapple are classified according to the combination of SMPS parts. Egg is a high end lineup that adopted full high reliability parts whose reliability is secured in harsh conditions and Pineapple is best combination of price and performance adopting best economic combination of parts. Even if you select any model lineup, you can feel what long life, high quality lighting means.

### It's a Time to Change The Stereotype Thinking that LED Downlight are Harsh Glare?

While designing a new downlight, CG lighting considered all the elements that characterize the glare, light quality, color rendering, light efficiency, flickers, and high quality illumination by light. CG lighting tried to develop advanced technology most excellent fit to the elements. Finally, the results are collected together to make CG lighting Egg, Pineapple downlights. This product was born to a completely different lighting equipment from conventional downlights.

### **Superb Heat Treatment Capacity**

New CG lighting downlights gathered small LED chips in a small space beyond imagination. Gathering of small chips generate heat, but the heat treatment structure designed an innovative way to get rid of any worry. One piece aluminum plate arranged in the back maximized ventilation and heat treatment to cool the heat blown out from countless LED chips. Thin heat sink has reduced emissions to help the lighting equipment to function stably and the size and weight are minimized over expectation.

### **Egg Round Type Direct Mounting Downlight**

It looks easy to make a round type direct mounting downlights that is commonly seen and exposed to moisture. However, it is a very difficult task to make a lighting fixtures that prove its worth for a long time. Egg round type direct mounting downlight has been already recognized in many job sites. This light was born through more than three years planning and thorough test. Thorough inspections over a long period of time is the testament that the lights does not allow even a small mistake at any place.