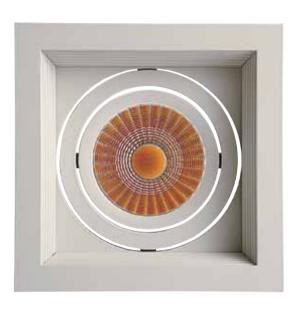

# Mania

Mania created a beautiful outline applying a silver metal frame. It achieved a streamlined edge structure utilizing all the processing technology available in reality and maximized sharp feel of metal texture over the side line. It expressed the harmony between shapes placing the glass circle to fit in restrained straight line. Each separate frame structure adjustable freely to a desired angle according to user's preference controls illumination angle with flexibility. In one, depending on the quantity circular lamp is inserted up to six varying intensity and expression is another attraction of enthusiasts.

Power Consumption - 40W
Dimensions - W430×D430×H Adjustable
CCT - 3000K / 5000K / Color Changeable Dimmer - TRIAC / 2.4GHz Input - AC100~240V 50~60Hz

Power Consumption - 40Wx6
Dimensions - W1200×D840×H Adjustable
CCT - 3000K / 5000K / Color Changeable Dimmer - TRIAC / 2.4GHz Input - AC100-240V 50-60Hz

Power Consumption - 40Wx3 Dimensions - W1,200×D430×H Adjustable CCT - 3000K / 5000K / Color Changeable Dimmer - TRIAC / 2.4GHz Input - AC100~240V 50~60Hz

Power Consumption - 40Wx4
Dimensions - W840xD840xH Adjustable
CCT - 3000K / 5000K / Color Changeable
Dimmer - TRIAC / 2.4GHz Input - AC100-240V 50-60Hz