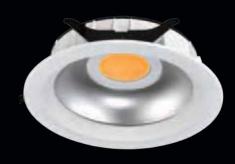

### What's Egg and Pineapple?

Heavy and low stability dripping downlight gives a great anxiety to the user. CG lighting downlight is a product designed with external SMPS. External SMPS downlight products can be lighter by reducing the load on the lighting equipment and maintenance is easier as SMPS LED lighting, main cause of a failure is installed outside the lighting equipment. Egg and Pineapple are classified according to the combination of SMPS parts. Egg is a high end lineup that adopted full high reliability parts whose reliability is secured in harsh conditions and Pineapple is best combination of price and performance adopting best economic combination of parts. Even if you select any model lineup, you can feel what long life, high quality lighting means.

### It's a Time to Change The Stereotype Thinking that LED Downlight are Harsh Glare?

While designing a new downlight, CG lighting considered all the elements that characterize the glare, light quality, color rendering, light efficiency, flickers, and high quality illumination by light. CG lighting tried to develop advanced technology most excellent fit to the elements. Finally, the results are collected together to make CG lighting Egg, Pineapple downlights. This product was born to a completely different lighting equipment from conventional downlights.

Crystal County Country Club Chungbuk Province South Korea Egg Downlight 6 Inches 10W

Crystal County Country Club Chungbuk Province South Korea Egg Downlight 6 Inches 10W

Delicately expressed in the new CG lighting downlight and beautiful light will start in Epistar LED modules. It is a model with low power consumption of 0.2W per one LED chip, which is the base of soft lighting quality. It presents a fancy light in the space as 50 to 100 optimized LED chips are bound together by COB type.