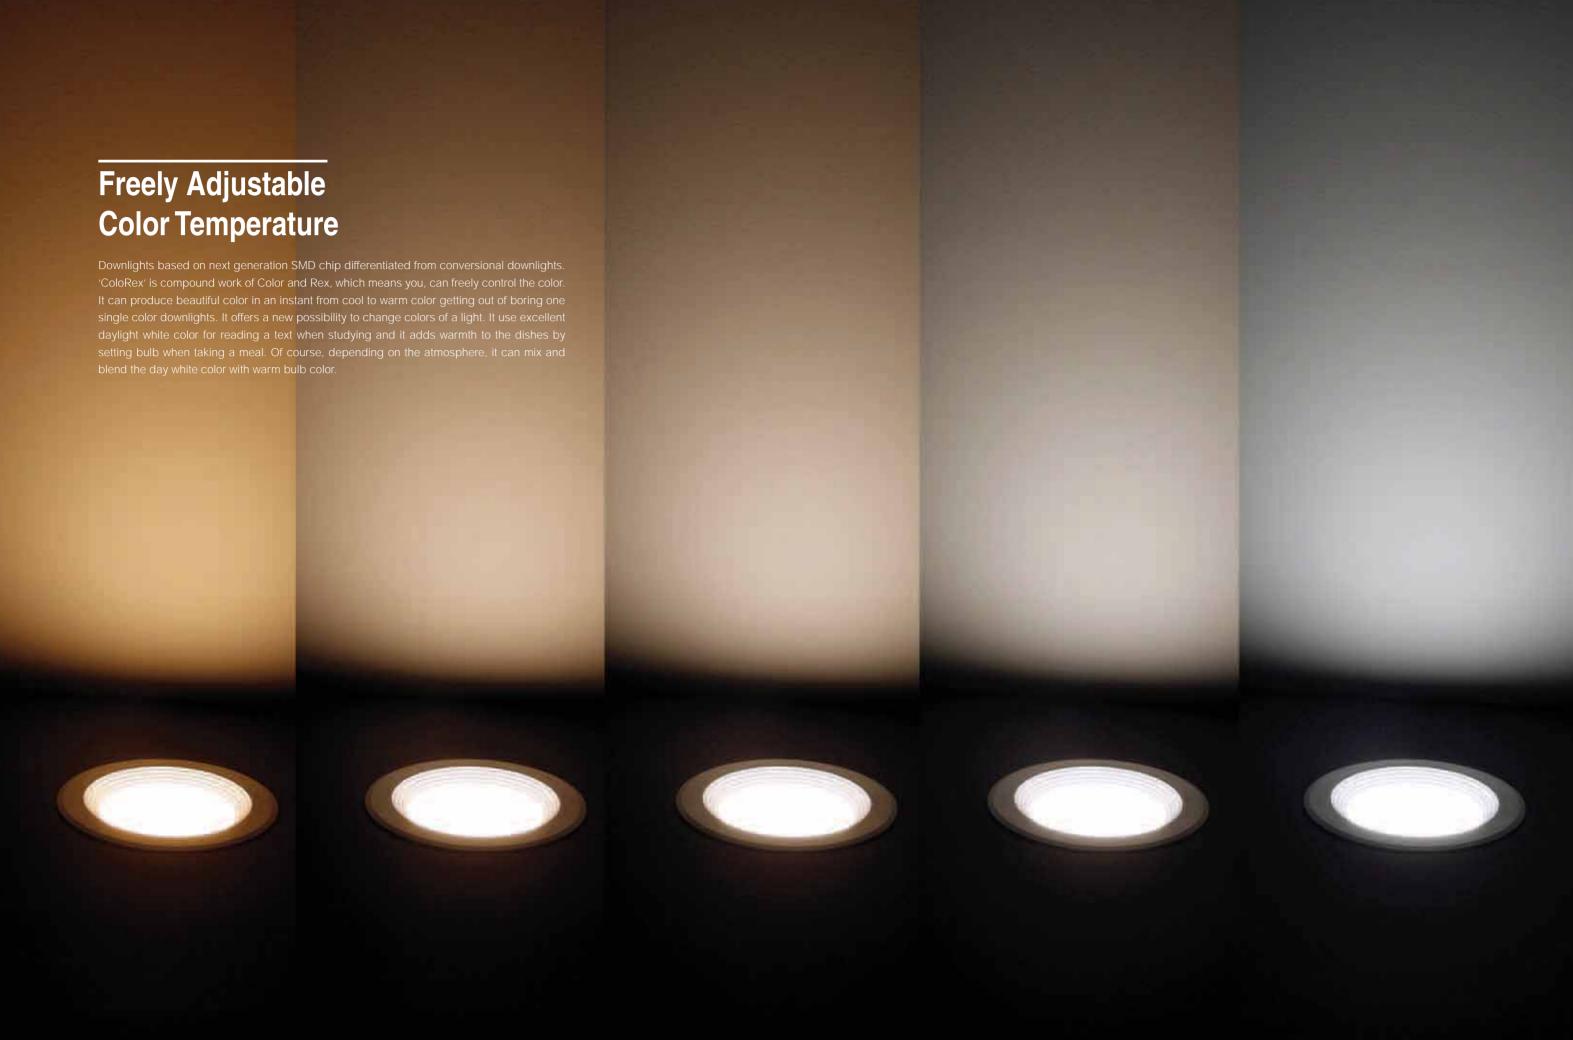

# ColoRex **Lighting Technology**

Light manufacturing industry recently developed and applies a variety of techniques for an intimate communication with the consumers. CG lighting products design lab has created of SMD type LED chip in between a new identity reflecting preference for color with individual customer while making the most of luminous efficacy with lighting which is the basic feature of lighting. The new lighting technology focusing on this identity of CG lighting is the 'ColoRex'. ColoRex is a compound word of 'Color' and 'Rex' that means

the lord or 'Exchange' that means take and give a color. CG lighting luminary with ColoRex technology has innovative design with precise radial arrangement 3000~5800K color temperature to switch the color temperature. ColoRex lighting technology offers a pleasure to pick illuminant colors depending on the consumers feel in a particular space and time away from stereotype ideas that a single luminary must be fixed with a single color temperature.

If you choose a cool 5000K band short wavelength light source, it is useful for learning a class that require an attention and if you choose a similar 3000K incandescent longer wavelength band light sources at meal times, you will be able to add warmth to the dishes. The new technology that helps individual customer to create a beauty is 'ColoRex' that is beyond simple adds of brightness in the space making a harmony with the unique color of the light in space.