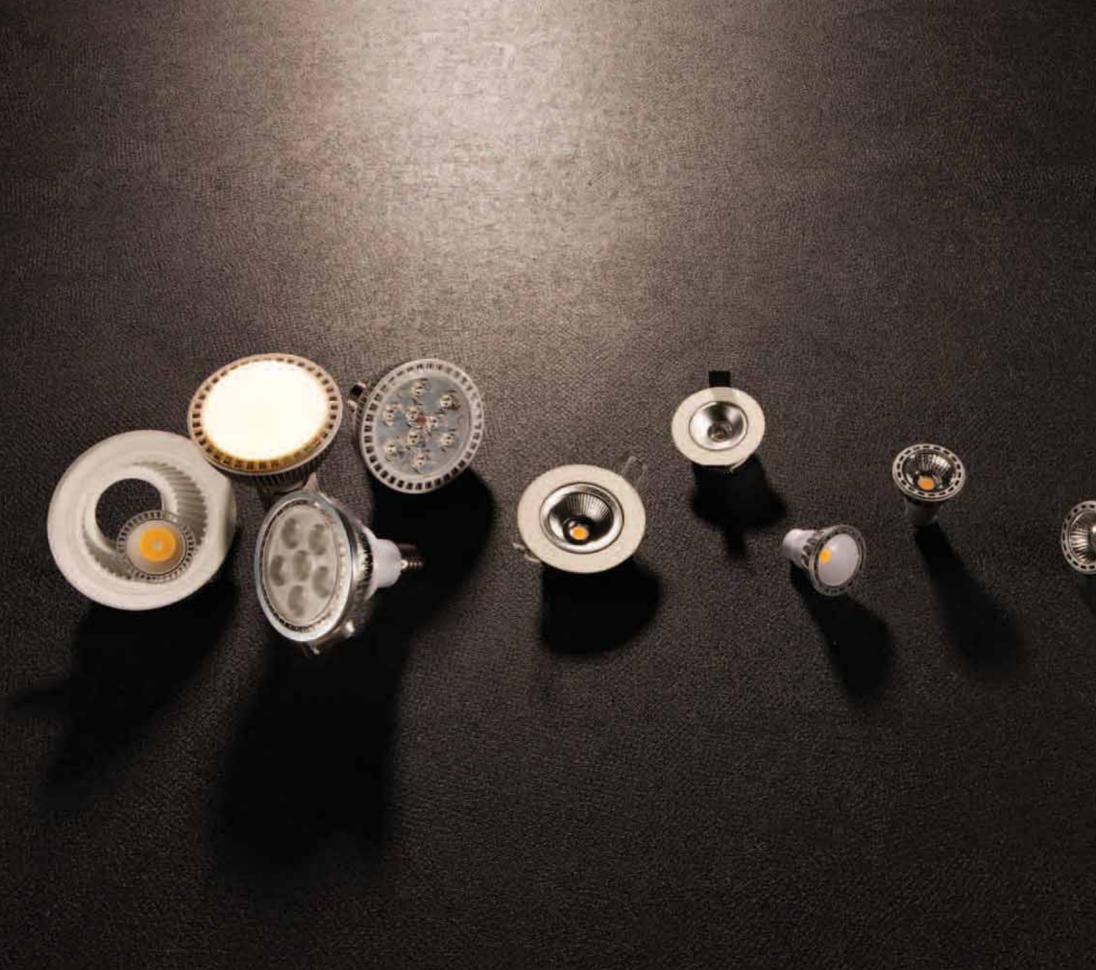

# What is COB?

COB (Chip On Board) type LED is a number of LED chips fixed on one module. Unlike SMD (Surface Mount Device) type, it can reduce manufacturing process and administrative costs as there is no hassle of attaching the LED chip as the process of fixing only one LED chip on the metal substrate in the groove. It has an advantage in manufacturing low thermal resistance high power reducing the weight and volume while binding multiple LED chips in a single module.

CG lighting COB type lights ensures a uniform light quality comparable to a surface light source though it is a point light source as multiple LED chips are gathered small LES (Light Emitting Surface) 0.1~0.2W power consumption per one LED chip.

It has an optimized light output and less harsh glare on the eyes, that is suitable in the place that requires smooth, but high light quality. COB type LED chips used CG lighting luminaires are small, but with high output and has a beautiful appearance as a flexible design is available without using multiple optical systems. CG lighting products with COB type LED chip are Egg, Pineapple, Finland, Norway, Big Eye, Leon series. Many of these products demonstrate a high level of color uniformity and excellent optical efficiency that meet MacAdam 3step.

### **PAR30 / MR16**

If you want to bring some new energy to space CG lighting PAR30 and MR16 lamp light is a wise choice. Combination of a high precision reflector produced with carefully calculated angle of illumination with a high quality LED chip of compelling durability will shed light close to natural light providing comfortable space for everyone.

Compared with halogen lamps, it can save energy close to 90% and the life is close to 20 times. The difference between bright and dark parts is minimized to pass a light uniformly and it maintains high energy efficiency with no ultraviolet light. This is the reason why you have to choose CG lighting lamp light PAR30 and MR16.

MR16 Corrugated Pattern Power Consumption - 3W Dimensions - Ø120×H90mm Hole Size - Ø105mm CCT - 3000K / 6000K Replacement - Halogen 24W Input - AC100~240V 50~60Hz

| Pineapple PAR30 Lensed

Dimmer - TRIAC Replacement - Halogen 70W Input - AC100-240V 50-60Hz

Replacement - Halogen 70W Input - AC100~240V 50~60Hz

Egg PAR30 Diffused
Power Consumption - 9W
Dimensions - Ø95×H100mm
CCT - 3000K / 6000K
Dimmer - TRIAC

MR16 Size Accent Downlight Power Consumption - 5W Dimensions - Ø86×H30mm Hole Size - Ø75mm CCT - 3000K / 6000K Dimmer - TRIAC / 2.4GHz Replacement - Halogen 40W Input - AC100-240V 50-60Hz

MR8 Size Accent Downlight Power Consumption - 3W Dimensions - Ø66×H35mm Hole Size - Ø55mm CCT - 3000K / 6000K Dimmer - TRIAC / 2.4GHz Replacement - Halogen 24W Input - AC100-240V 50~60Hz

MR16 GU5.3 Hard Reflector Power Consumption - 3W Dimensions - Ø50×H58mm

CCT - 3000K / 6000K Replacement - Halogen 24W Input - AC100-240V 50-60Hz

MR16 GU10 Soft Reflector Power Consumption - 3W Dimensions - 050-H70mm CCT - 3000K / 6000K Replacement - Halogen 24W Input - AC100-240V 50-60Hz