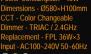

Power Consumption - 5W Dimensions - W180×D180×H90mm CCT - 3000K / 4000K / 5000K Dimmer - TRIAC / 2.4GHz Replacement - FPX 13W Input - AC100~240V 50~60Hz

Power Consumption - 5W Dimensions - Ø180×H66mm CCT - 3000K / 4000K / 5000K Dimmer - TRIAC / 2.4GHz Replacement - FDX 13W Input - AC100~240V 50~60Hz

Power Consumption - 10W Dimensions - Ø260×H72mm CCT - 3000K / 4000K / 5000K Dimmer - TRIAC / 2.4GHz Replacement - FDX 26W Input - AC100~240V 50~60Hz