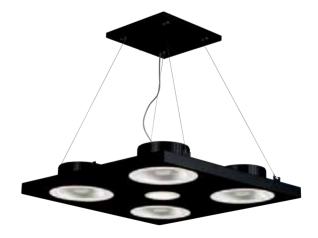

# Mania

Mania created a beautiful outline applying a silver metal frame. It achieved a streamlined edge structure utilizing all the processing technology available in reality and maximized sharp feel of metal texture over the side line. It expressed the harmony between shapes placing the glass circle to fit in restrained straight line. Each separate frame structure adjustable freely to a desired angle according to user's preference controls illumination angle with flexibility. In one, depending on the quantity circular lamp is inserted up to six varying intensity and expression is another attraction of enthusiasts.

Power Consumption - 40W
Dimensions - W430×D430×H Adjustable
CCT - 3000K / 5000K / Color Changeable Dimmer - TRIAC / 2.4GHz Input - AC100~240V 50~60Hz

Power Consumption - 40Wx6
Dimensions - W1200×D840×H Adjustable
CCT - 3000K / 5000K / Color Changeable Dimmer - TRIAC / 2.4GHz Input - AC100-240V 50-60Hz

Power Consumption - 40Wx3 Dimensions - W1,200×D430×H Adjustable CCT - 3000K / 5000K / Color Changeable Dimmer - TRIAC / 2.4GHz Input - AC100~240V 50~60Hz

Power Consumption - 40Wx4
Dimensions - W840xD840xH Adjustable
CCT - 3000K / 5000K / Color Changeable
Dimmer - TRIAC / 2.4GHz Input - AC100-240V 50-60Hz