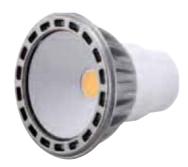

MR16 Corrugated Pattern Power Consumption - 3W Dimensions - Ø120×H90mm Hole Size - Ø105mm CCT - 3000K / 6000K Replacement - Halogen 24W Input - AC100~240V 50~60Hz

| Pineapple PAR30 Lensed

Dimmer - TRIAC Replacement - Halogen 70W Input - AC100-240V 50-60Hz

Replacement - Halogen 70W Input - AC100~240V 50~60Hz

Egg PAR30 Diffused
Power Consumption - 9W
Dimensions - Ø95×H100mm
CCT - 3000K / 6000K
Dimmer - TRIAC

MR16 Size Accent Downlight Power Consumption - 5W Dimensions - Ø86×H30mm Hole Size - Ø75mm CCT - 3000K / 6000K Dimmer - TRIAC / 2.4GHz Replacement - Halogen 40W Input - AC100-240V 50-60Hz

MR8 Size Accent Downlight Power Consumption - 3W Dimensions - Ø66×H35mm Hole Size - Ø55mm CCT - 3000K / 6000K Dimmer - TRIAC / 2.4GHz Replacement - Halogen 24W Input - AC100-240V 50~60Hz

MR16 GU5.3 Hard Reflector Power Consumption - 3W Dimensions - Ø50×H58mm

CCT - 3000K / 6000K Replacement - Halogen 24W Input - AC100-240V 50-60Hz

MR16 GU10 Soft Reflector Power Consumption - 3W Dimensions - 050-H70mm CCT - 3000K / 6000K Replacement - Halogen 24W Input - AC100-240V 50-60Hz