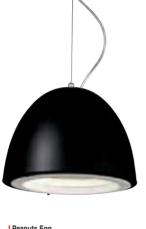

# Applications

Peanuts Pancake Mania

Drilling Machine

Blue Sky Hotel Ulaanbaatar Mongolia Peanuts, Pancake Pendant light

# **Peanuts**

Peanuts are pendant type downlight system which contains Egg and Pineapple downlight. It looks modern and stylish finishing the surface with metal. Elliptic curve body structure reminiscent of peanuts gives a feel of comfort and the bent wire that acts as a necklace pendant line connected with exquisite ceiling downlight makes a harmony with the space creating an understated line and beauty that cannot be found in the existing downlight.