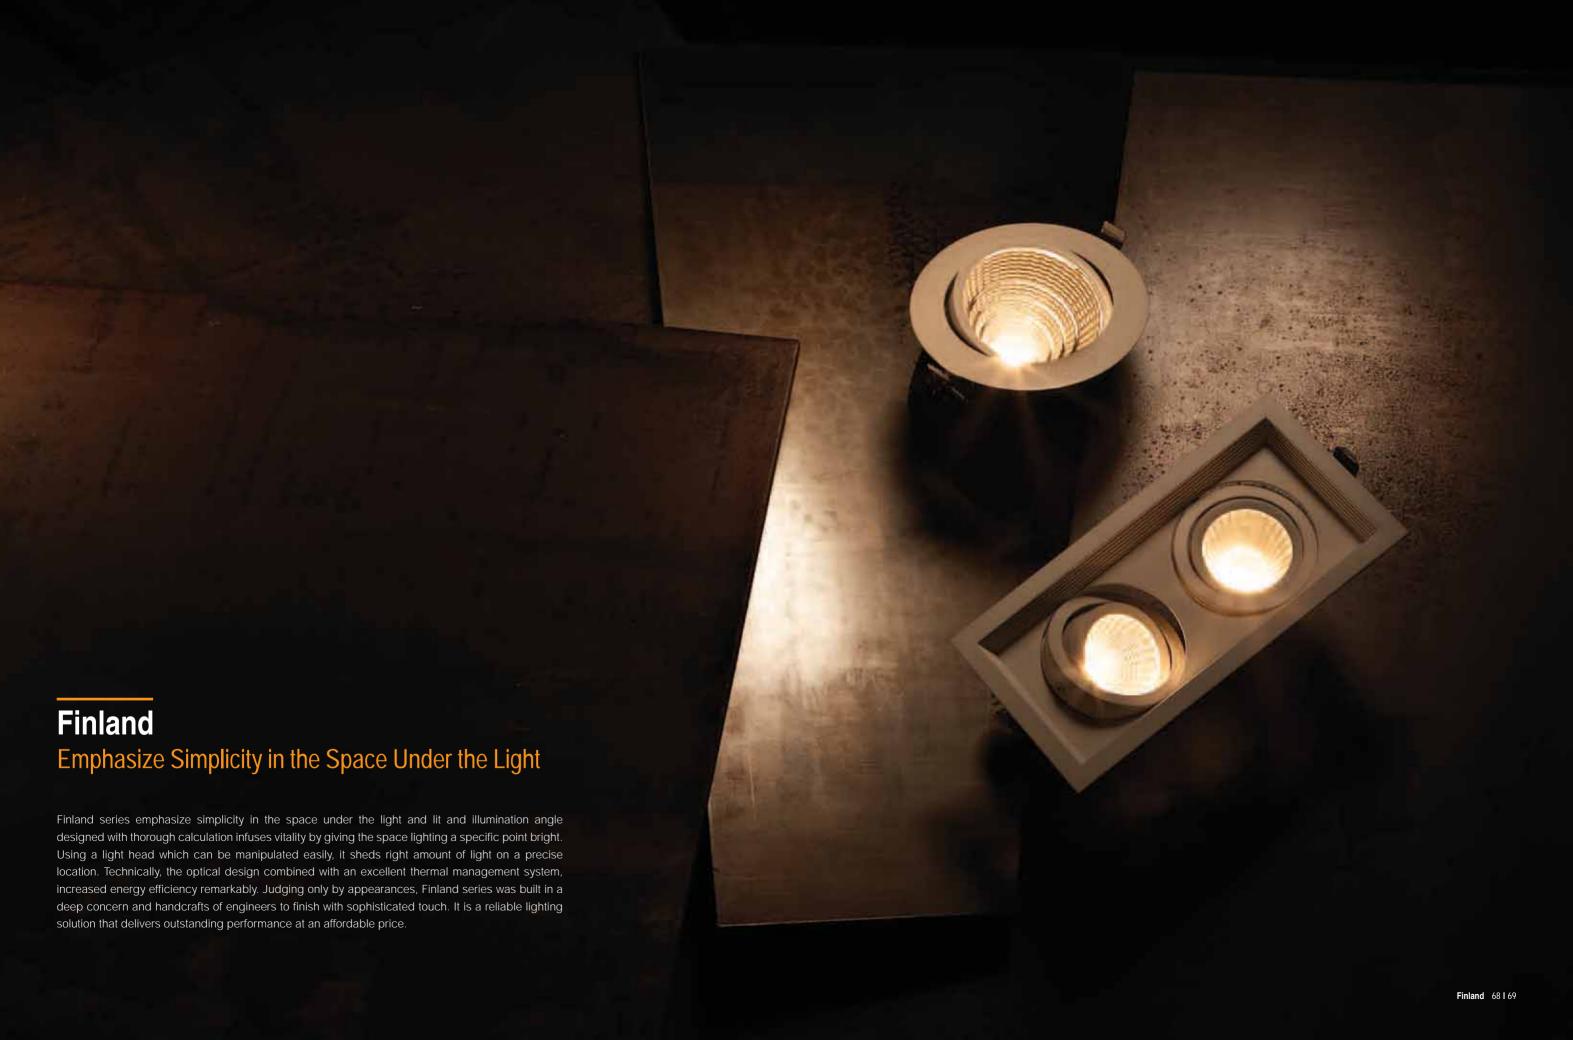

### **Finland 3D Images**

Finland is carefully designed by a computer to make a highest performance even turned on just for a few minutes. This amazingly precise lighting will be sufficient to serve as a light that blow with vigor and energy in our daily lives. If you experience any moment the light emitted from Finland, it will be a chance to realize the beauty of a light. It has been made completely with the support of high technology such as radiocontrolled dimming added to the basic quality of energy efficiency and elegance. Heat dissipation structure designed by a computer towering like a European castle will keep the lighting fixture safe from the heat generated by the light emitting unit.

### Finland N1 / N2 **Round Type Recessed Downlight**

Finland N series has been designed primarily with the reflector pattern used in the Nordic region. It was set for a generous amount of light that can be used anywhere in the rich light and the aluminum body ensures durability and heat dissipation. It is a wise decision to choose Finland N series if you need abundant light. Elegant appearance harmonious with the technology is another attraction of the Finland N series.

### **Finland Round Type Recessed Downlight**

Simple and elegant accent downlight, Finland round type recessed downlight. It takes the role of highlighting the point to express in the space. The surface is finished in white color becoming to a modern atmosphere and support a wide range of light intensity. Try to install Finland round type recessed downlight in the ceiling, all things are coming in at a glance, clearly, and you can express the space as you desired.

### **Finland Square Type Recessed Downlight**

Finland square type recessed downlight has a modern square shape and easy to install anywhere in a simple structure. The head of the lighting fixture with free angle helps you easily organize your light. In addition, a clean light without distraction is more comfortable and help you express your own personality. Synonymous with high quality lighting that can add value to the installation site is Finland square type recessed downlight.

### **Finland Round Type Exposed Downlight**

If you are looking for a beautiful yet practical lighting fixture, Finland round type exposed downlight will be the right decision. Aluminum body multiplies the luxury touch and extended the structural perfection. Finland round type exposed downlight guarantee easy installation of fixing directing on the wall and the head of the lighting fixture can transfer the light freely from the right to the left. You can clean up the space and give a change simply with the lighting fixture even it gets complicated as things piles up along with the time that passed by.

### **Finland Square Type Direct Mounting Downlight**

The lighting fixture must be beautiful. Structured in two fold create another space inside to make three dimensional shapes that attract eye sight. An unprecedented Finland square type direct mounting downlight sets a new standard for lighting design. Simply install and your mind will be relaxed, full of fun, and as it can freely be attached to the wall or ceiling, it helps you to produce a dreamy light. Now you can decorate your room with this beautiful lamp to your own feelings.