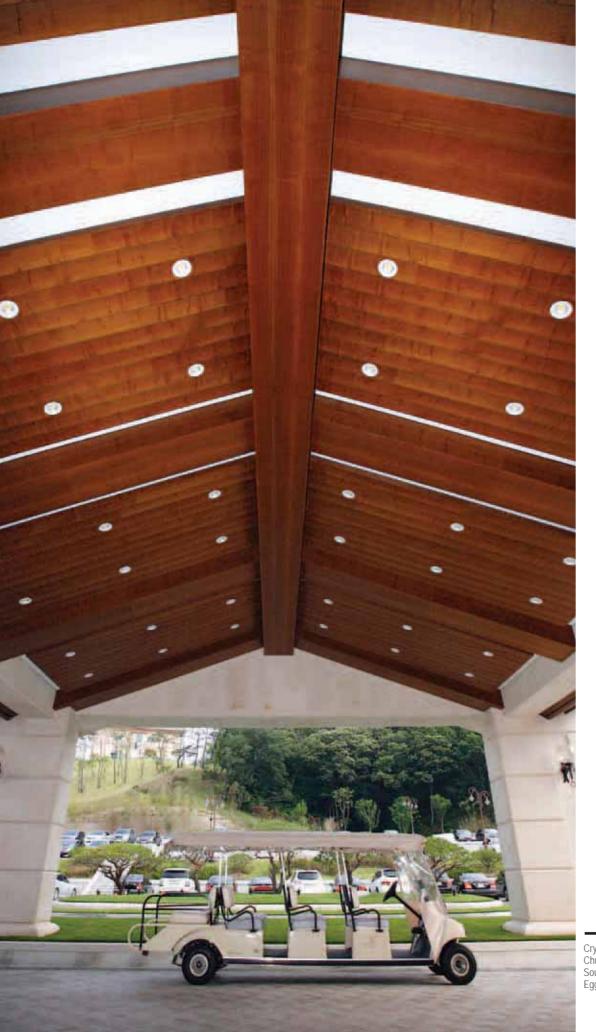

### Feb. 2014

Acquired a certificate of 4years non-failing product from Crystal county country club, Jincheon, Chungbuk in Korea.

Crystal County Country Club Chungbuk Province South Korea Egg Downlight 6 Inches 10W

Crystal County Country Club Chungbuk Province South Korea Egg Downlight 6 Inches 10W

Delicately expressed in the new CG lighting downlight and beautiful light will start in Epistar LED modules. It is a model with low power consumption of 0.2W per one LED chip, which is the base of soft lighting quality. It presents a fancy light in the space as 50 to 100 optimized LED chips are bound together by COB type.