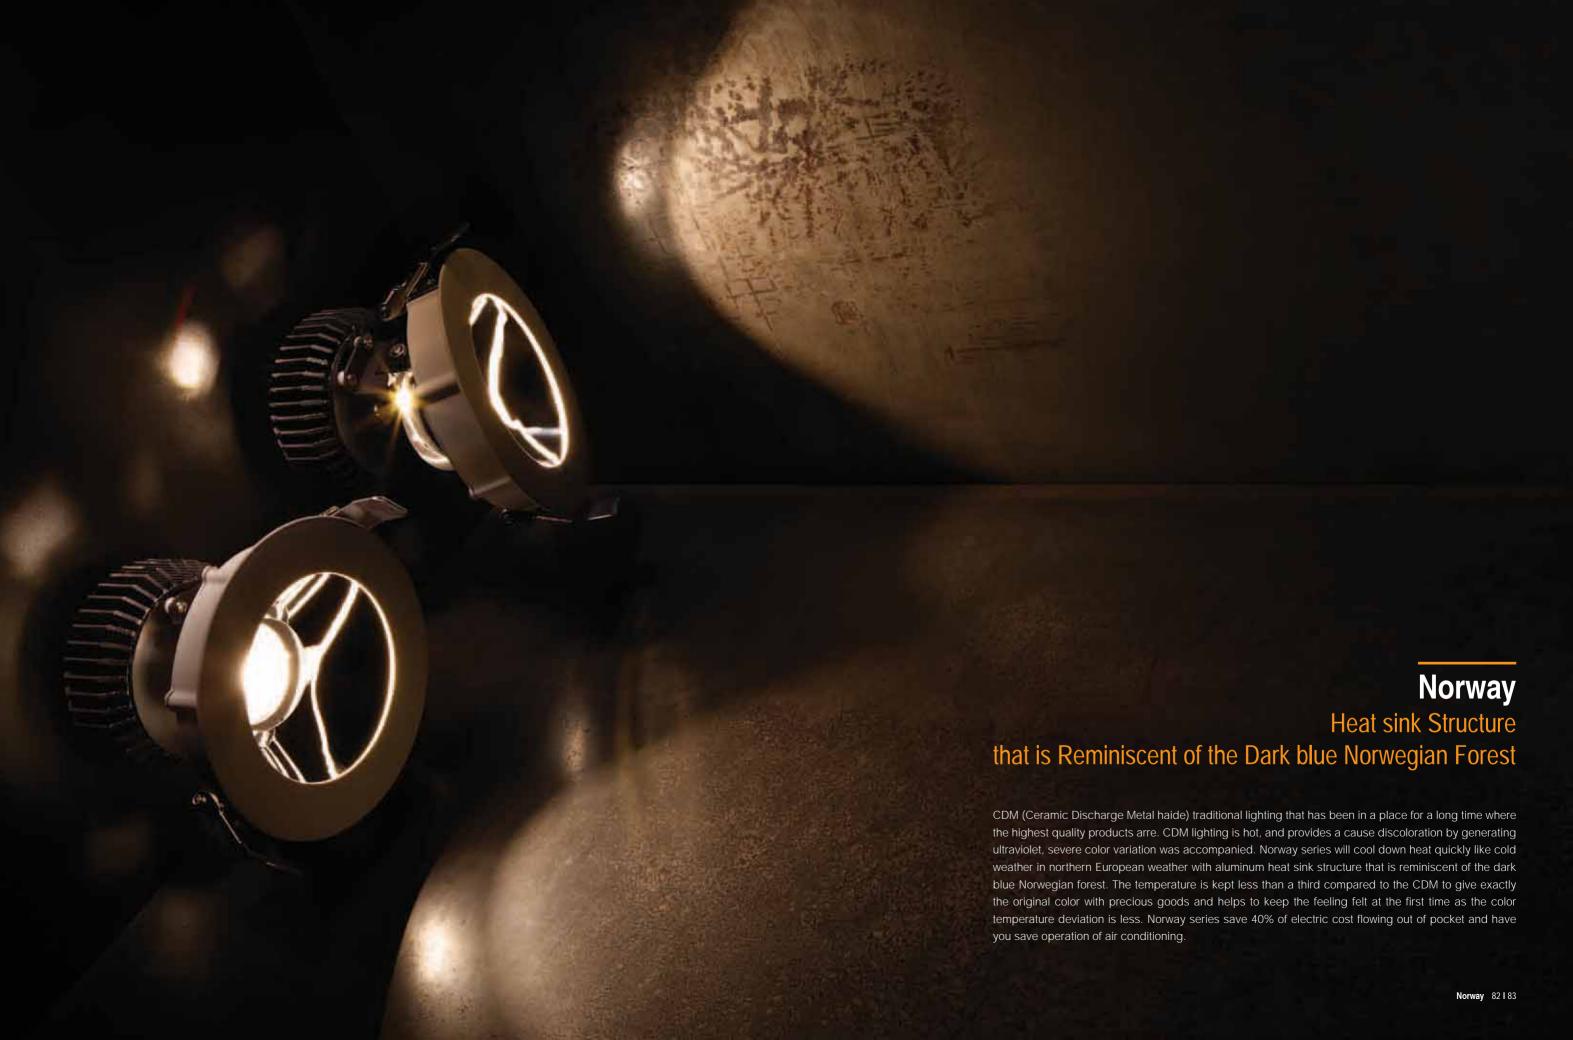

### **Norway 3D Images**

Norway has been made out of computer simulation of every situation you can imagine. The lighting fixture that is made for a special place presents attractive experience and a high quality light, which can satisfy the user. In particular, the heatsink and the light emitting part structure was created by thorough calculations maximizes the steady lighting effects for a long time. Norway installed on the ceiling means comfortable, cozy place.

### Norway N1 / N2 **Round Type Recessed Downlight**

Norway N series shows clearly a totally new concept and design that beats any other lighting fixture that exist so far. When COB chip hidden in the Norway N series that looks like egg yolks lights up, you can find why it is called "the most beautiful lights in the world". We are confident that Norway is the best in every aspect such as light quality, radiation, color rendering, etc.