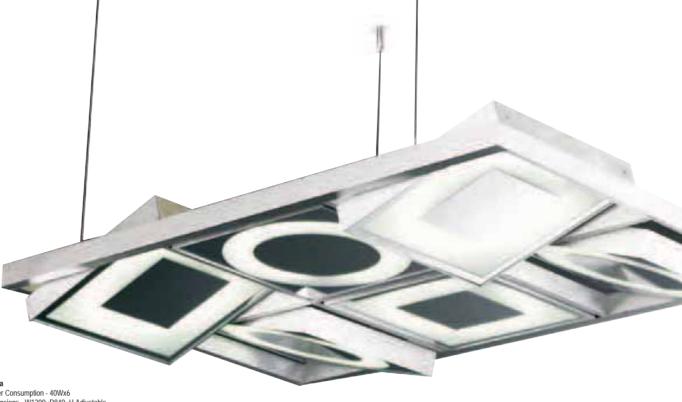

# Mania

Mania created a beautiful outline applying a silver metal frame. It achieved a streamlined edge structure utilizing all the processing technology available in reality and maximized sharp feel of metal texture over the side line. It expressed the harmony between shapes placing the glass circle to fit in restrained straight line. Each separate frame structure adjustable freely to a desired angle according to user's preference controls illumination angle with flexibility. In one, depending on the quantity circular lamp is inserted up to six varying intensity and expression is another attraction of enthusiasts.

Power Consumption - 40W
Dimensions - W430×D430×H Adjustable
CCT - 3000K / 5000K / Color Changeable Dimmer - TRIAC / 2.4GHz Input - AC100~240V 50~60Hz

Power Consumption - 40Wx6
Dimensions - W1200×D840×H Adjustable
CCT - 3000K / 5000K / Color Changeable Dimmer - TRIAC / 2.4GHz Input - AC100-240V 50-60Hz

Power Consumption - 40Wx3 Dimensions - W1,200×D430×H Adjustable CCT - 3000K / 5000K / Color Changeable Dimmer - TRIAC / 2.4GHz Input - AC100~240V 50~60Hz

Power Consumption - 40Wx4
Dimensions - W840xD840xH Adjustable
CCT - 3000K / 5000K / Color Changeable
Dimmer - TRIAC / 2.4GHz Input - AC100-240V 50-60Hz