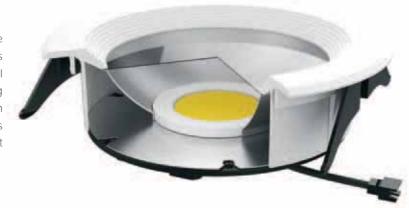

# What is COB?

COB (Chip On Board) type LED is a number of LED chips fixed on one module. Unlike SMD (Surface Mount Device) type, it can reduce manufacturing process and administrative costs as there is no hassle of attaching the LED chip as the process of fixing only one LED chip on the metal substrate in the groove. It has an advantage in manufacturing low thermal resistance high power reducing the weight and volume while binding multiple LED chips in a single module.

CG lighting COB type lights ensures a uniform light quality comparable to a surface light source though it is a point light source as multiple LED chips are gathered small LES (Light Emitting Surface) 0.1~0.2W power consumption per one LED chip.