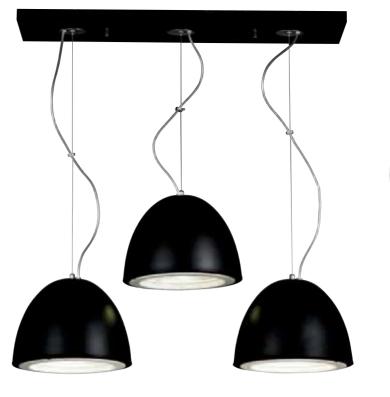

# **Peanuts**

Peanuts are pendant type downlight system which contains Egg and Pineapple downlight. It looks modern and stylish finishing the surface with metal. Elliptic curve body structure reminiscent of peanuts gives a feel of comfort and the bent wire that acts as a necklace pendant line connected with exquisite ceiling downlight makes a harmony with the space creating an understated line and beauty that cannot be found in the existing downlight.

Peanuts Egg Power Consumption - 20Wx3 Dimensions - W800×D150×H Adjustable CCT - 3000K / 5000K / Color Changeable Dimmer - TRIAC / 2.4GHz Replacement - FDX 26W×6 Input - AC100~240V 50~60Hz