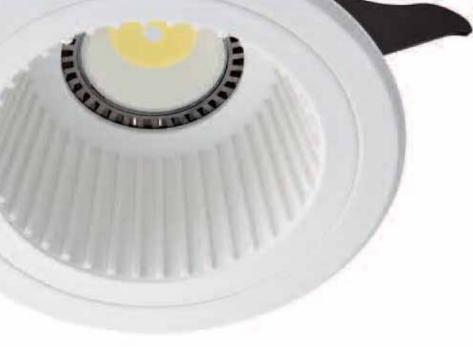

# **COB Type Downlights**

### What's Egg and Pineapple?

Heavy and low stability dripping downlight gives a great anxiety to the user. CG lighting downlight is a product designed with external SMPS. External SMPS downlight products can be lighter by reducing the load on the lighting equipment and maintenance is easier as SMPS LED lighting, main cause of a failure is installed outside the lighting equipment. Egg and Pineapple are classified according to the combination of SMPS parts. Egg is a high end lineup that adopted full high reliability parts whose reliability is secured in harsh conditions and Pineapple is best combination of price and performance adopting best economic combination of parts. Even if you select any model lineup, you can feel what long life, high quality lighting means.

### It's a Time to Change The Stereotype Thinking that LED Downlight are Harsh Glare?

While designing a new downlight, CG lighting considered all the elements that characterize the glare, light quality, color rendering, light efficiency, flickers, and high quality illumination by light. CG lighting tried to develop advanced technology most excellent fit to the elements. Finally, the results are collected together to make CG lighting Egg, Pineapple downlights. This product was born to a completely different lighting equipment from conventional downlights.

Crystal County Country Club Chungbuk Province South Korea Egg Downlight 6 Inches 10W

Crystal County Country Club Chungbuk Province South Korea Egg Downlight 6 Inches 10W

Delicately expressed in the new CG lighting downlight and beautiful light will start in Epistar LED modules. It is a model with low power consumption of 0.2W per one LED chip, which is the base of soft lighting quality. It presents a fancy light in the space as 50 to 100 optimized LED chips are bound together by COB type.

### Soft, Natural Shadow

General LED lights are made of one LED chip in one LED package each so each light point makes its shadows to the result of making unnatural several overlapping shadows. Alternatively CG lighting Egg and Pineapple series shows soft lighting quality with one core type that gathered several core modules in one core and shadow formation is tidy without coming off unnaturally.