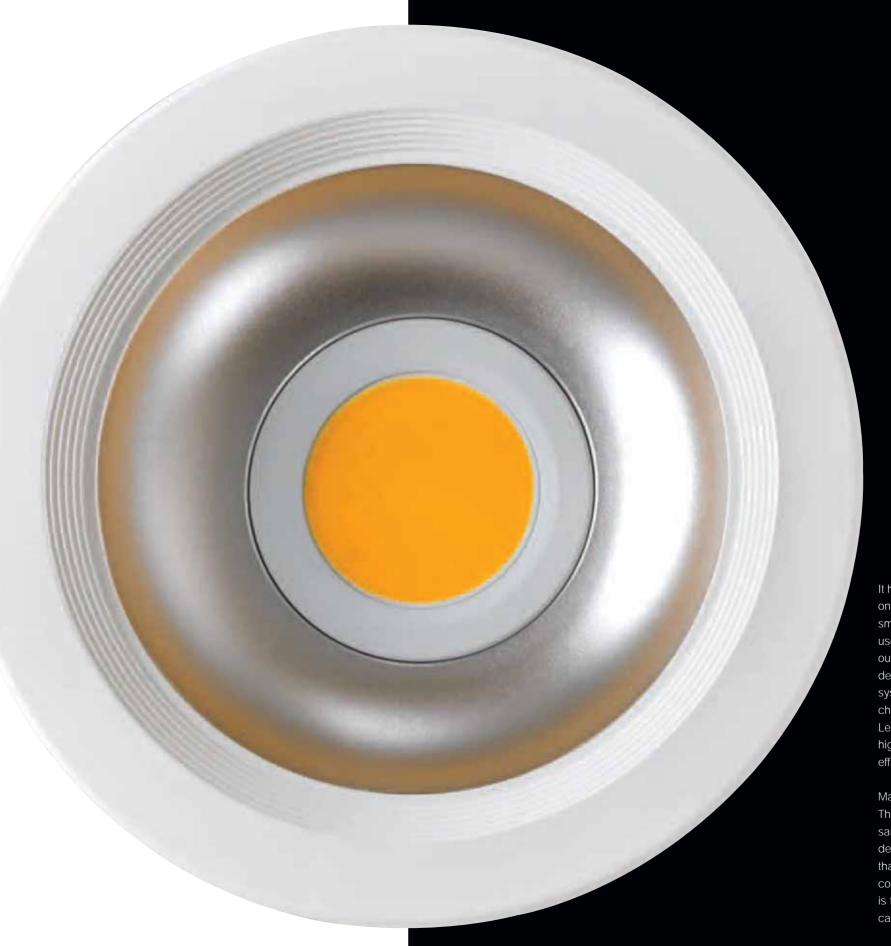

# What is COB?

COB (Chip On Board) type LED is a number of LED chips fixed on one module. Unlike SMD (Surface Mount Device) type, it can reduce manufacturing process and administrative costs as there is no hassle of attaching the LED chip as the process of fixing only one LED chip on the metal substrate in the groove. It has an advantage in manufacturing low thermal resistance high power reducing the weight and volume while binding multiple LED chips in a single module.

CG lighting COB type lights ensures a uniform light quality comparable to a surface light source though it is a point light source as multiple LED chips are gathered small LES (Light Emitting Surface) 0.1~0.2W power consumption per one LED chip.

It has an optimized light output and less harsh glare on the eyes, that is suitable in the place that requires smooth, but high light quality. COB type LED chips used CG lighting luminaires are small, but with high output and has a beautiful appearance as a flexible design is available without using multiple optical systems. CG lighting products with COB type LED chip are Egg, Pineapple, Finland, Norway, Big Eye, Leon series. Many of these products demonstrate a high level of color uniformity and excellent optical efficiency that meet MacAdam 3step.