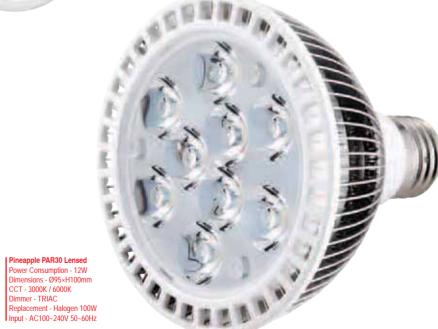

MR16 Corrugated Pattern Power Consumption - 3W Dimensions - Ø120×H90mm Hole Size - Ø105mm CCT - 3000K / 6000K Replacement - Halogen 24W Input - AC100~240V 50~60Hz

| Pineapple PAR30 Lensed

Dimmer - TRIAC Replacement - Halogen 70W Input - AC100-240V 50-60Hz