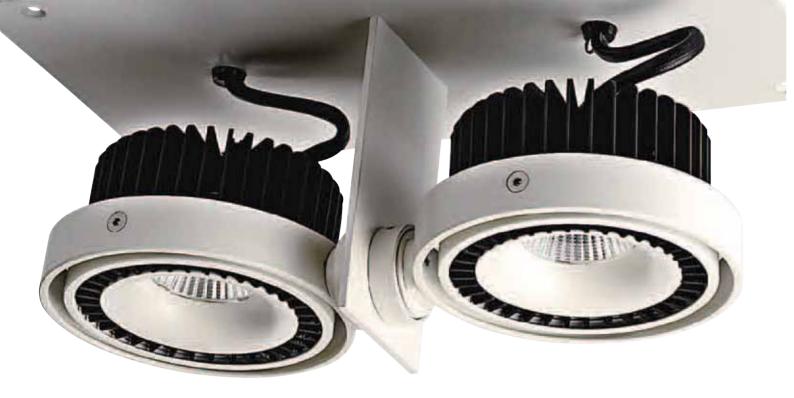

### **Multiple**

Dual embedded downlight, Multiple is characterized by concise line and precision metallic feel of the material. The key of Multiple is that it can interpret a space in new way by moving the light as you want as the lighting angle is freely adjustable in several directions, through which you may be able to experience an incredibly wide range of lighting effects unfolding in front of your eyes. The seams should be carefully handled one by one mobilizing the highest level of precision machining technology to move the light so smoothly. Do not miss a chance to experience Multiple, the blend of innovative design and advanced technologies.

Multiple Power Consumption - 28W Dimensions - W170×D170×H153 CCT - 3000K / 4000K / 5000K Dimmer - TRIAC / 2.4GHz Replacement - Halogen 220W Input - AC220-240V 50-60Hz

Power Consumption - 28Wx2 Dimensions - W300×D170×H153 CCT - 3000K / 4000K / 5000K Dimmer - TRIAC / 2.4GHz Replacement - Halogen 220Wx2 Input - AC220~240V 50~60Hz