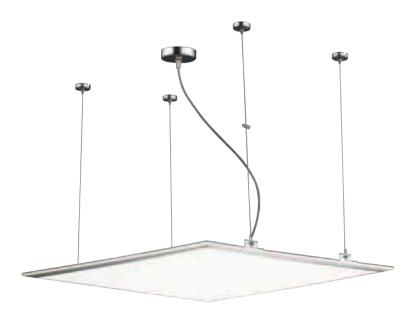

# **Bracket Fixed Systems**

It is light as it is bracket system and can be placed in harmony with any place. The bracket fixture has functionality on top of the convenience.