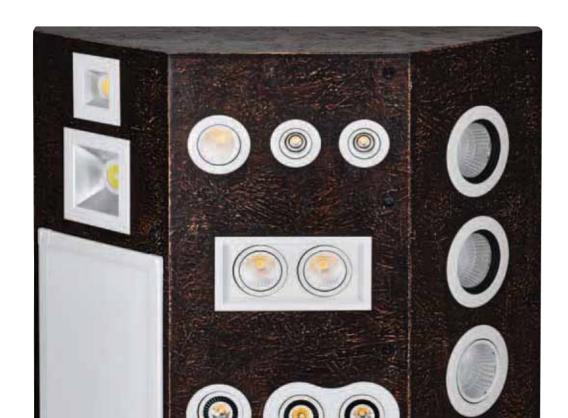

Downlight
Egg
Pineapple
SMDMax
ColoRex

Goniophotometer

# **New Egg & Pineapple**

# **COB Type Downlights**