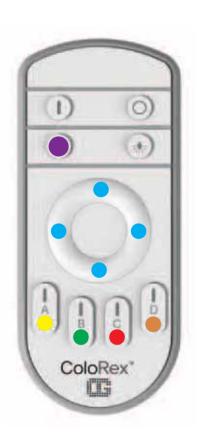

### **Brightness and Color Temperature Control**

- Hold the remote control in your hand, press the button a few times then you can easily handle illumination and color temperature fast to reflect the situation.
- You can adjust the brightness and color temperature of the downlights to suit the situation according to their lifestyle such as sleeping, outing, and working. It is easy to use as it simply fixes the brightness with the support of stepless adjustment.

### Quick Change

■ You can operate three different color temperature (3000K / 4500K / 5800K) quickly by using a quick change button of the remote control.

### **Muliple Remote Controls**

- You can set the lighting to various other channel with muliple remote controls, which maximizes flexibility in lighting control.
- You can turn on and off the light with the existing power switch when you lost the remote control. In case of a ColoRex light, the color temperature changes in sequence whenever you turn on the power switch.

# Channel Control

- You can do wireless control over 400 lighting fixtures of 4 channels in total with a remote control even when the existing light power switch has one channel only.
- It is easy to install as there is no restriction in lighting capacity.
- You can use immediately without cumbersome wiring works even when you replaced an existing compatible 2.4GHz wireless control lighting fixture with a new compatible 2.4GHz wireless control lighting fixture.