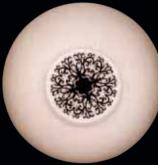

It has an optimized light output and less harsh glare on the eyes, that is suitable in the place that requires smooth, but high light quality. COB type LED chips used CG lighting luminaires are small, but with high output and has a beautiful appearance as a flexible design is available without using multiple optical systems. CG lighting products with COB type LED chip are Egg, Pineapple, Finland, Norway, Big Eye, Leon series. Many of these products demonstrate a high level of color uniformity and excellent optical efficiency that meet MacAdam 3step.

### MacAdam 3Step

The reference value for assessing if it is seen in the same color as the base color coordinates when determining the color coordinates with eye. It means that the smaller the step is the closer to the base color coordinates and color variation is low. 3Step is the precise level of color variation general public cannot differentiate.