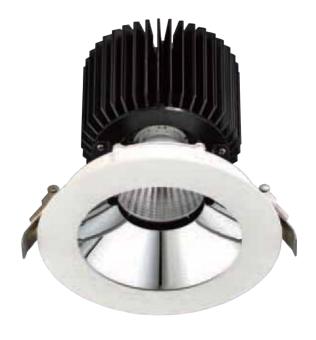

### What's Egg and Pineapple?

Heavy and low stability dripping downlight gives a great anxiety to the user. CG lighting downlight is a product designed with external SMPS. External SMPS downlight products can be lighter by reducing the load on the lighting equipment and maintenance is easier as SMPS LED lighting, main cause of a failure is installed outside the lighting equipment. Egg and Pineapple are classified according to the combination of SMPS parts. Egg is a high end lineup that adopted full high reliability parts whose reliability is secured in harsh conditions and Pineapple is best combination of price and performance adopting best economic combination of parts. Even if you select any model lineup, you can feel what long life, high quality lighting means.

### It's a Time to Change The Stereotype Thinking that LED Downlight are Harsh Glare?

While designing a new downlight, CG lighting considered all the elements that characterize the glare, light quality, color rendering, light efficiency, flickers, and high quality illumination by light. CG lighting tried to develop advanced technology most excellent fit to the elements. Finally, the results are collected together to make CG lighting Egg, Pineapple downlights. This product was born to a completely different lighting equipment from conventional downlights.

Crystal County Country Club Chungbuk Province South Korea Egg Downlight 6 Inches 10W

Crystal County Country Club Chungbuk Province South Korea Egg Downlight 6 Inches 10W

Delicately expressed in the new CG lighting downlight and beautiful light will start in Epistar LED modules. It is a model with low power consumption of 0.2W per one LED chip, which is the base of soft lighting quality. It presents a fancy light in the space as 50 to 100 optimized LED chips are bound together by COB type.