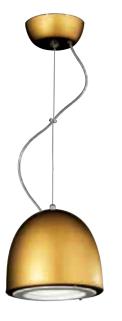

# Applications

Peanuts Pancake Mania

Drilling Machine

Blue Sky Hotel Ulaanbaatar Mongolia Peanuts, Pancake Pendant light

# **Peanuts**

Peanuts are pendant type downlight system which contains Egg and Pineapple downlight. It looks modern and stylish finishing the surface with metal. Elliptic curve body structure reminiscent of peanuts gives a feel of comfort and the bent wire that acts as a necklace pendant line connected with exquisite ceiling downlight makes a harmony with the space creating an understated line and beauty that cannot be found in the existing downlight.