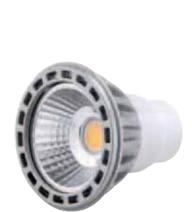

### **PAR30 / MR16**

If you want to bring some new energy to space CG lighting PAR30 and MR16 lamp light is a wise choice. Combination of a high precision reflector produced with carefully calculated angle of illumination with a high quality LED chip of compelling durability will shed light close to natural light providing comfortable space for everyone.

Compared with halogen lamps, it can save energy close to 90% and the life is close to 20 times. The difference between bright and dark parts is minimized to pass a light uniformly and it maintains high energy efficiency with no ultraviolet light. This is the reason why you have to choose CG lighting lamp light PAR30 and MR16.