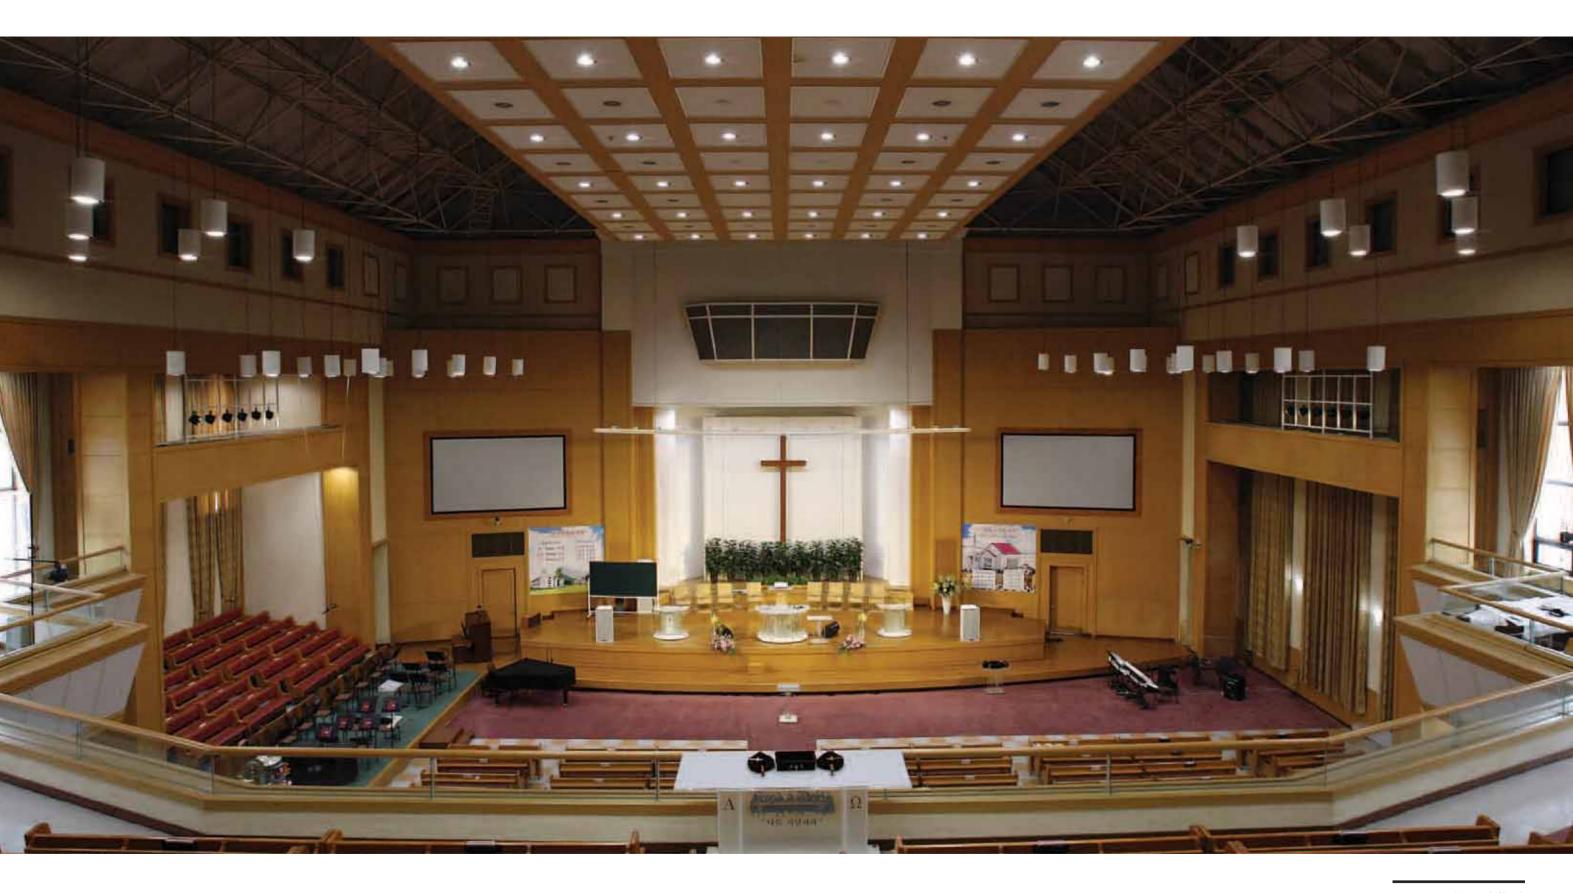

Crystal County Country Club Chungbuk Province South Korea Egg Downlight 6 Inches 10W

Crystal County Country Club Chungbuk Province South Korea Egg Downlight 6 Inches 10W

Delicately expressed in the new CG lighting downlight and beautiful light will start in Epistar LED modules. It is a model with low power consumption of 0.2W per one LED chip, which is the base of soft lighting quality. It presents a fancy light in the space as 50 to 100 optimized LED chips are bound together by COB type.