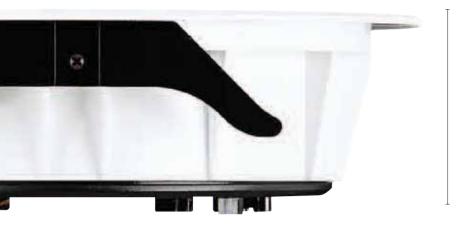

### What's Egg and Pineapple?

Heavy and low stability dripping downlight gives a great anxiety to the user. CG lighting downlight is a product designed with external SMPS. External SMPS downlight products can be lighter by reducing the load on the lighting equipment and maintenance is easier as SMPS LED lighting, main cause of a failure is installed outside the lighting equipment. Egg and Pineapple are classified according to the combination of SMPS parts. Egg is a high end lineup that adopted full high reliability parts whose reliability is secured in harsh conditions and Pineapple is best combination of price and performance adopting best economic combination of parts. Even if you select any model lineup, you can feel what long life, high quality lighting means.

### It's a Time to Change The Stereotype Thinking that LED Downlight are Harsh Glare?

While designing a new downlight, CG lighting considered all the elements that characterize the glare, light quality, color rendering, light efficiency, flickers, and high quality illumination by light. CG lighting tried to develop advanced technology most excellent fit to the elements. Finally, the results are collected together to make CG lighting Egg, Pineapple downlights. This product was born to a completely different lighting equipment from conventional downlights.

### 50mm, It Become Smaller

New CG lighting downlight is designed for all construction sites. Lighting equipment height is lowered significantly from 90mm to 50mm so it can be easily applied in a low floor space. In the future, you do not need to find any difficulty for installation or stop working. You can install in any place, just as you intended.

### **Superb Heat Treatment Capacity**

New CG lighting downlights gathered small LED chips in a small space beyond imagination. Gathering of small chips generate heat, but the heat treatment structure designed an innovative way to get rid of any worry. One piece aluminum plate arranged in the back maximized ventilation and heat treatment to cool the heat blown out from countless LED chips. Thin heat sink has reduced emissions to help the lighting equipment to function stably and the size and weight are minimized over expectation.