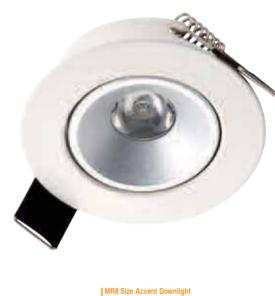

MR8 Size Accent Downlight Power Consumption - 3W Dimensions - Ø66×H35mm Hole Size - Ø55mm CCT - 3000K / 6000K Dimmer - TRIAC / 2.4GHz Replacement - Halogen 24W Input - AC100-240V 50~60Hz

MR16 GU5.3 Hard Reflector Power Consumption - 3W Dimensions - Ø50×H58mm