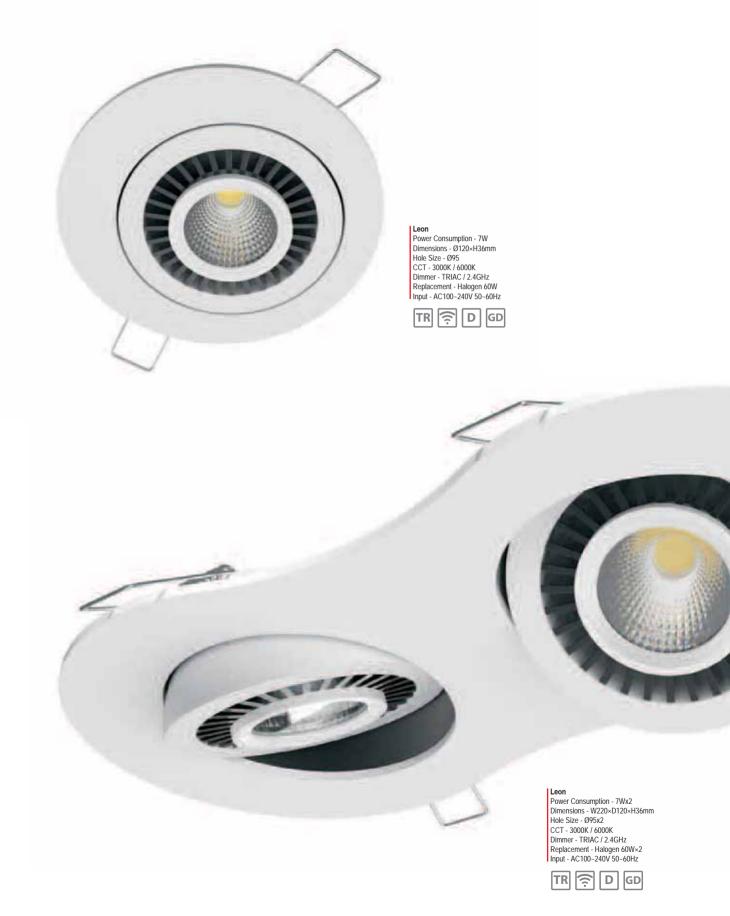

Park Blenheim Gyeonggi Province South Korea Leon Downlight 7W

### Leon

Inspired by the eye of a chameleon that can see things moving eyes 360 degrees in the state of fixing the body, this product was created. The lighting fixtures can illuminate objects anywhere, as the lighting head is free to rotate and easily send the light to the point you want.

It is designed to rotate freely, so that it can illuminate the entire space, while actively utilizing the curve images in the space. Leon series has been developed based on a sense of balance and moderate expression in the curve.

The modern and simple design can be adjusted vertically and horizontally at an angle of 90 degrees. The series is available in a wide range of illumination angles that is ideal for use in commercial spaces, galleries, and museums. It is also effective compared to conventional halogen lamps to save energy using LED and can be installed in the ceiling and walls of different kinds. Beautiful yellow light coming from the COB LED chip is one of the great features with this light.

### Free

It is completed with reliable and high quality materials. Modern design is completed by arranging round type pattern on the outside of the head of the lighting fixture. New 'Free Angle' techniques have been applied to distribute the light as desired through smooth handling of the angle. It helps to discern the color exactly radiating a light close to natural light and the COB chips minimized glaring. Wing type support is convenient to fix the installation stable with only a few times operation.