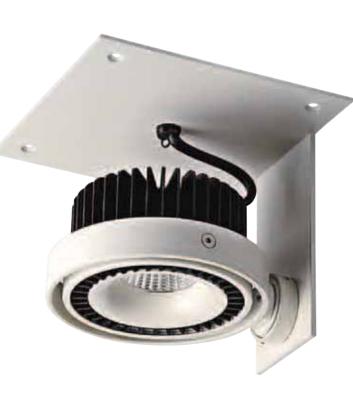

### **Finland Square Type Direct Mounting Downlight**

The lighting fixture must be beautiful. Structured in two fold create another space inside to make three dimensional shapes that attract eye sight. An unprecedented Finland square type direct mounting downlight sets a new standard for lighting design. Simply install and your mind will be relaxed, full of fun, and as it can freely be attached to the wall or ceiling, it helps you to produce a dreamy light. Now you can decorate your room with this beautiful lamp to your own feelings.