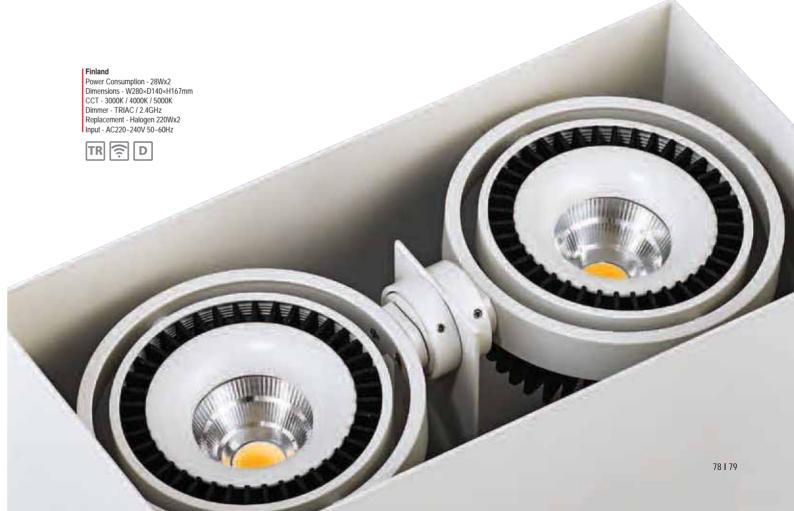

Finland
Power Consumption - 22Wx2
Dimensions - W260×D130×H130mm Hole Size - Ø245×115mm CCT - 3000K / 4000K / 5000K Dimmer - TRIAC / 2.4GHz Replacement - Halogen 180Wx2 Input - AC220-240V 50-60Hz

RS Global Seoul South Korea Finland Downlight 22Wx2 Park Blenheim Gyeonggi Province South Korea Finland Downlight 28Wx2

Finland Power Consumption - 28Wx2 Dimensions - W280×D140×H110mm CCT - 3000K / 4000K / 5000K Dimmer - TRIAC / 2.4GHz Replacement - Halogen 220Wx2 Input - AC220~240V 50~60Hz