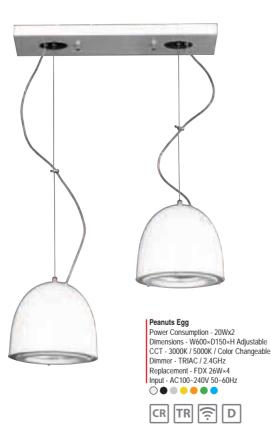

# Applications

Peanuts Pancake Mania

Drilling Machine

Blue Sky Hotel Ulaanbaatar Mongolia Peanuts, Pancake Pendant light

### Peanuts Egg Power Consumption - 5W Dimensions - Ø150×H Adjustable CCT - 3000K / 5000K / Color Changeable Dimmer - TRIAC / 2.4GHz Replacement - FPX 13W Input - AC100~240V 50~60Hz

Peanuts Egg Power Consumption - 10W Dimensions - Ø190×H Adjustable CCT - 3000K / 5000K / Color Changeable Dimmer - TRIAC / 2.4GHz Replacement - FDX 26W Input - AC100~240V 50~60Hz

### Peanuts Egg Power Consumption - 20W Dimensions - Ø250×H Adjustable CCT - 3000K / 5000K / Color Changeable Dimmer - TRIAC / 2.4GHz Replacement - FDX 26W×2 Input - AC100~240V 50~60Hz

# **Peanuts**

Peanuts are pendant type downlight system which contains Egg and Pineapple downlight. It looks modern and stylish finishing the surface with metal. Elliptic curve body structure reminiscent of peanuts gives a feel of comfort and the bent wire that acts as a necklace pendant line connected with exquisite ceiling downlight makes a harmony with the space creating an understated line and beauty that cannot be found in the existing downlight.