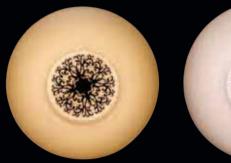

It has an optimized light output and less harsh glare on the eyes, that is suitable in the place that requires smooth, but high light quality. COB type LED chips used CG lighting luminaires are small, but with high output and has a beautiful appearance as a flexible design is available without using multiple optical systems. CG lighting products with COB type LED chip are Egg, Pineapple, Finland, Norway, Big Eye, Leon series. Many of these products demonstrate a high level of color uniformity and excellent optical efficiency that meet MacAdam 3step.

### MacAdam 3Step

The reference value for assessing if it is seen in the same color as the base color coordinates when determining the color coordinates with eye. It means that the smaller the step is the closer to the base color coordinates and color variation is low. 3Step is the precise level of color variation general public cannot differentiate.