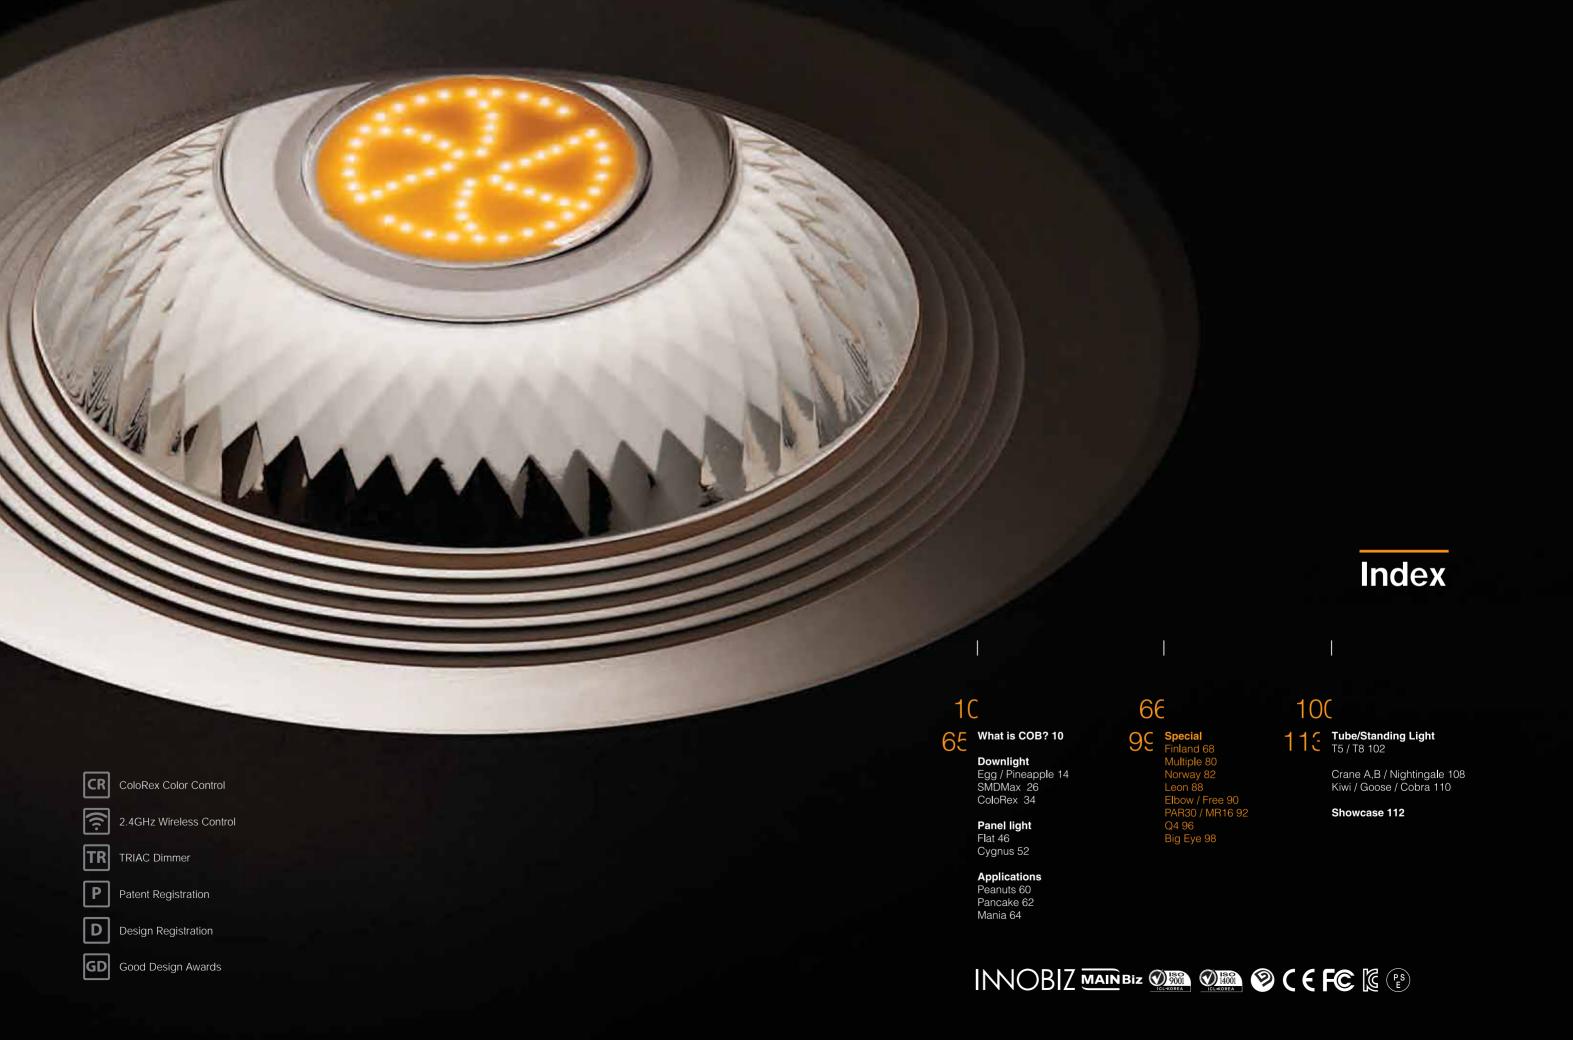

# What is COB?

COB (Chip On Board) type LED is a number of LED chips fixed on one module. Unlike SMD (Surface Mount Device) type, it can reduce manufacturing process and administrative costs as there is no hassle of attaching the LED chip as the process of fixing only one LED chip on the metal substrate in the groove. It has an advantage in manufacturing low thermal resistance high power reducing the weight and volume while binding multiple LED chips in a single module.

CG lighting COB type lights ensures a uniform light quality comparable to a surface light source though it is a point light source as multiple LED chips are gathered small LES (Light Emitting Surface) 0.1~0.2W power consumption per one LED chip.

It has an optimized light output and less harsh glare on the eyes, that is suitable in the place that requires smooth, but high light quality. COB type LED chips used CG lighting luminaires are small, but with high output and has a beautiful appearance as a flexible design is available without using multiple optical systems. CG lighting products with COB type LED chip are Egg, Pineapple, Finland, Norway, Big Eye, Leon series. Many of these products demonstrate a high level of color uniformity and excellent optical efficiency that meet MacAdam 3step.

### MacAdam 3Step

The reference value for assessing if it is seen in the same color as the base color coordinates when determining the color coordinates with eye. It means that the smaller the step is the closer to the base color coordinates and color variation is low. 3Step is the precise level of color variation general public cannot differentiate.

Downlight
Egg
Pineapple
SMDMax
ColoRex

Goniophotometer