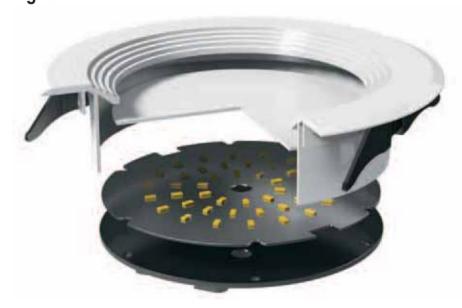

# What is COB?

COB (Chip On Board) type LED is a number of LED chips fixed on one module. Unlike SMD (Surface Mount Device) type, it can reduce manufacturing process and administrative costs as there is no hassle of attaching the LED chip as the process of fixing only one LED chip on the metal substrate in the groove. It has an advantage in manufacturing low thermal resistance high power reducing the weight and volume while binding multiple LED chips in a single module.

CG lighting COB type lights ensures a uniform light quality comparable to a surface light source though it is a point light source as multiple LED chips are gathered small LES (Light Emitting Surface) 0.1~0.2W power consumption per one LED chip.

It has an optimized light output and less harsh glare on the eyes, that is suitable in the place that requires smooth, but high light quality. COB type LED chips used CG lighting luminaires are small, but with high output and has a beautiful appearance as a flexible design is available without using multiple optical systems. CG lighting products with COB type LED chip are Egg, Pineapple, Finland, Norway, Big Eye, Leon series. Many of these products demonstrate a high level of color uniformity and excellent optical efficiency that meet MacAdam 3step.

### **Superb Heat Treatment Capacity**

New CG lighting downlights gathered small LED chips in a small space beyond imagination. Gathering of small chips generate heat, but the heat treatment structure designed an innovative way to get rid of any worry. One piece aluminum plate arranged in the back maximized ventilation and heat treatment to cool the heat blown out from countless LED chips. Thin heat sink has reduced emissions to help the lighting equipment to function stably and the size and weight are minimized over expectation.