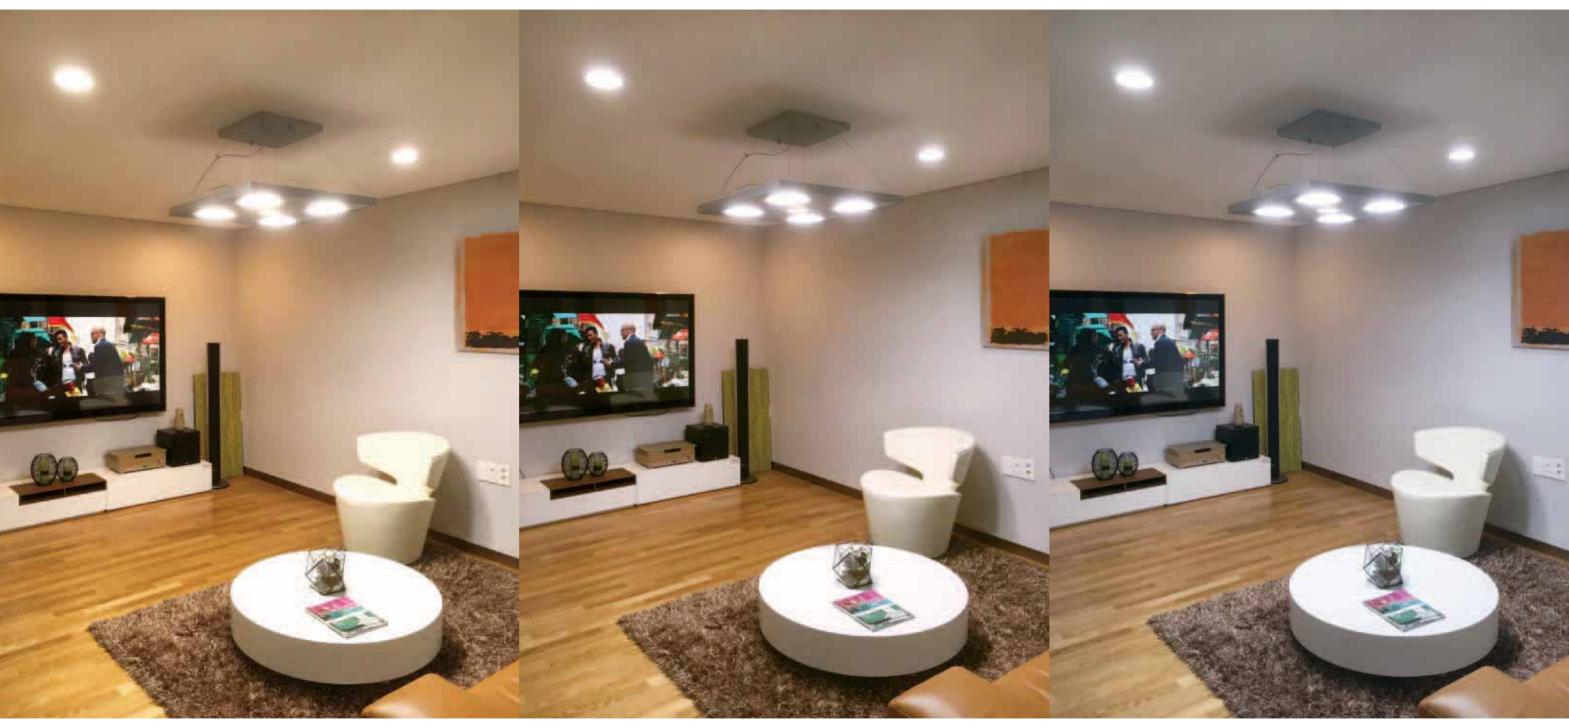

the lord or 'Exchange' that means take and give a color. CG lighting luminary with ColoRex technology has innovative design with precise radial arrangement 3000~5800K color temperature to switch the color temperature. ColoRex lighting technology offers a pleasure to pick illuminant colors depending on the consumers feel in a particular space and time away from stereotype ideas that a single luminary must be fixed with a single color temperature.

If you choose a cool 5000K band short wavelength light source, it is useful for learning a class that require an attention and if you choose a similar 3000K incandescent longer wavelength band light sources at meal times, you will be able to add warmth to the dishes. The new technology that helps individual customer to create a beauty is 'ColoRex' that is beyond simple adds of brightness in the space making a harmony with the unique color of the light in space.