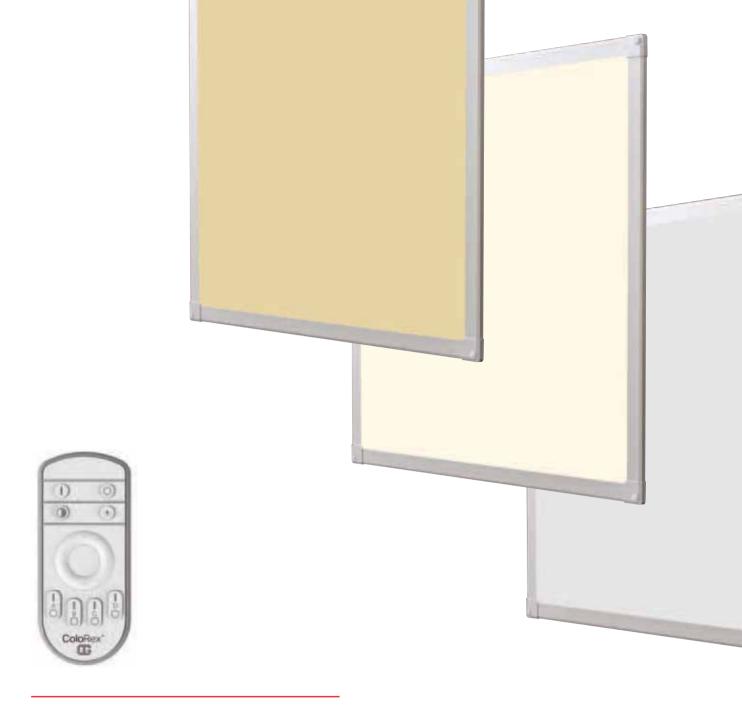

# 12mm, RGB Control Advantages of Next Generation Edge Type Panel Light

- Free selection of 3000K~5800K color temperature with ColoRex technology.
- 2.4GHz wireless control technology made it possible to do dimming and control of color temperature at will.
- A large metal heatsink wrapping the back of lighting fixture promises a very fast heat dissipation.
- Unique high precision laser processing of the light guide plate of CG lighting.
- Light guide plate pattern ensures a uniform light quality all around the space.
- Ultra slim aluminum bezel frame gives elegant finish.

# Flat with ColoRex Technology

Flat panel lights, born with ColoRex Technology, is a high quality lighting that emits the correct color temperature and fine quality light. It has been designed to implement best performance for the customer to live in the best possible condition. It suppress glare at the lowest so you can focus on the job and you can controls the color temperature at will, depending on individual sensitivity. Flat panel lights with ColoRex is also equipped with convenience that can bring a desired state into reality with remote control at the distance of several tens of meters.