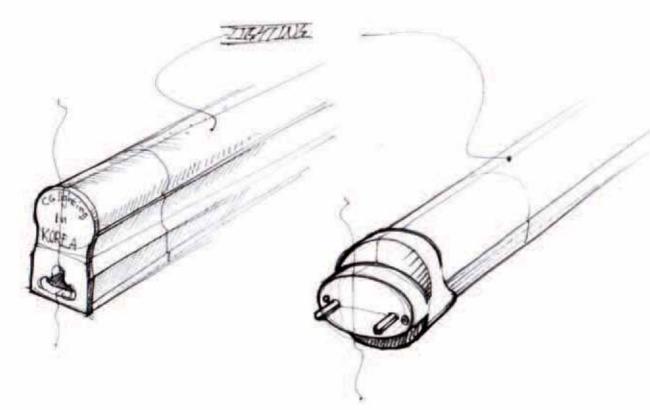

### ColoRex T5 / T8

### It is Comfortable for Eyes

T8, T5 tube type light widely used in many places. Tube light of CG lighting contains SMPS which means there is no hassle to install a separate SMPS. Volume is thin and weight is light although equipped with heat sink of superior cooling speed on the back. Integral heat sink of the LED tube light sometimes blocks the light causing a shaded area.

The heat sink used in CG lighting Tube Light is too small to be seen so it dissipates a light evenly like a fluorescent light without making shadow area. High-density LED package tightly jammed in the PCB gives a smooth and uniform light without interruption. You do not need to replace lighting fixture over at least 10 years if you light 8 hours a day as you can use for 30,000 hours once installed. The body is made of noncombustible plastic and lightweight aluminum material instead of glass to be safe against fire and any other accident. In addition, it is comfortable for eyes as it eliminated flicking like fluorescent lights.