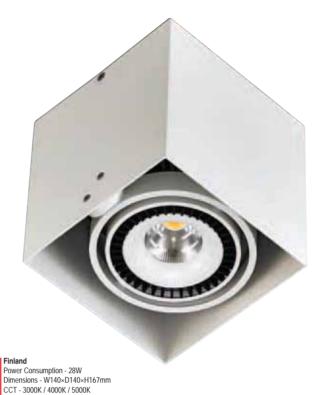

### **Finland Square Type Recessed Downlight**

Finland square type recessed downlight has a modern square shape and easy to install anywhere in a simple structure. The head of the lighting fixture with free angle helps you easily organize your light. In addition, a clean light without distraction is more comfortable and help you express your own personality. Synonymous with high quality lighting that can add value to the installation site is Finland square type recessed downlight.

Finland
Power Consumption - 22Wx2
Dimensions - W260×D130×H130mm Hole Size - Ø245×115mm CCT - 3000K / 4000K / 5000K Dimmer - TRIAC / 2.4GHz Replacement - Halogen 180Wx2 Input - AC220-240V 50-60Hz

RS Global Seoul South Korea Finland Downlight 22Wx2 Park Blenheim Gyeonggi Province South Korea Finland Downlight 28Wx2