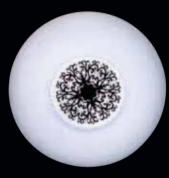

It has an optimized light output and less harsh glare on the eyes, that is suitable in the place that requires smooth, but high light quality. COB type LED chips used CG lighting luminaires are small, but with high output and has a beautiful appearance as a flexible design is available without using multiple optical systems. CG lighting products with COB type LED chip are Egg, Pineapple, Finland, Norway, Big Eye, Leon series. Many of these products demonstrate a high level of color uniformity and excellent optical efficiency that meet MacAdam 3step.

### MacAdam 3Step

The reference value for assessing if it is seen in the same color as the base color coordinates when determining the color coordinates with eye. It means that the smaller the step is the closer to the base color coordinates and color variation is low. 3Step is the precise level of color variation general public cannot differentiate.