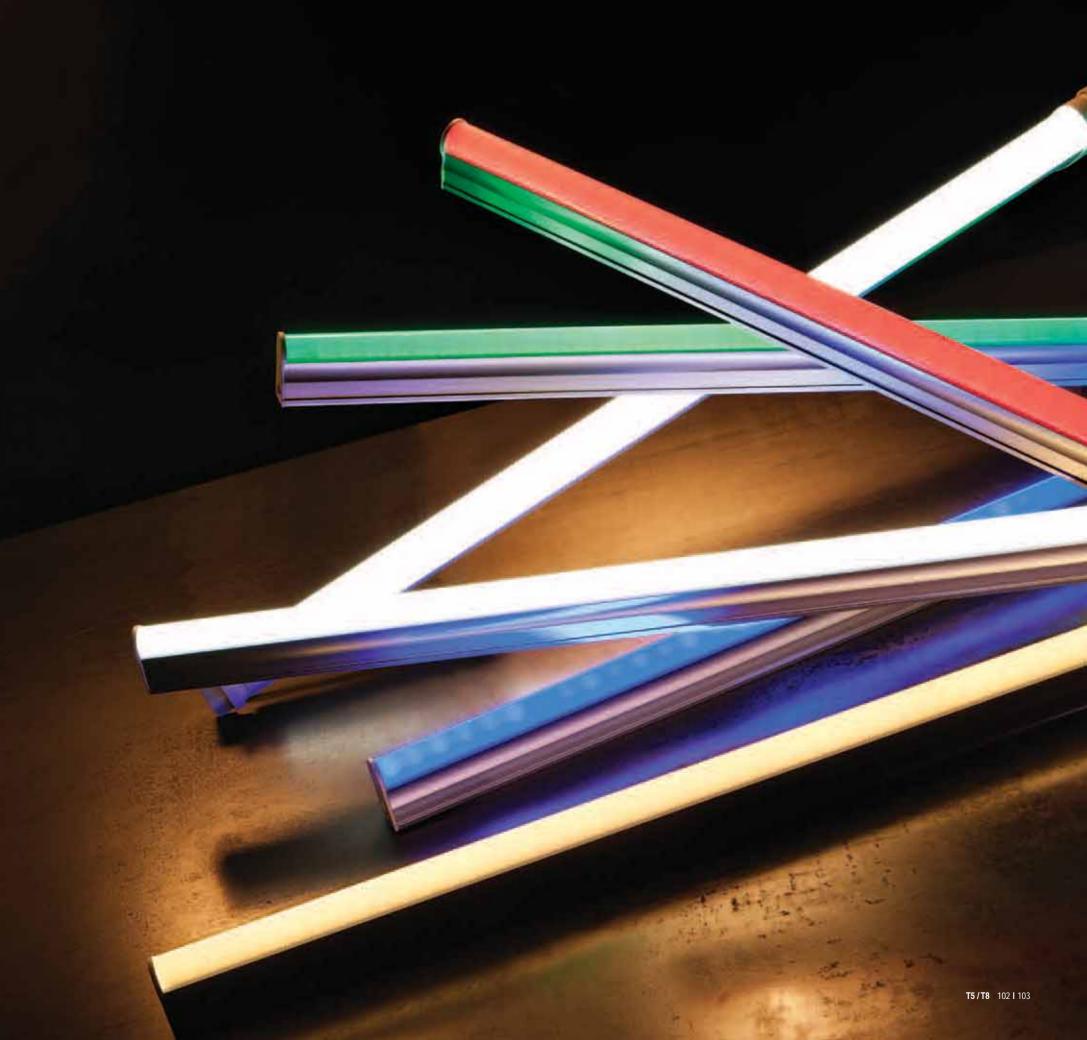

# 05

Tube Light T5 / T8

Standing Light
Crane A / B
Nightingale
Kiwi
Goose
Cobra

Tube Light Aging Test

### ColoRex T5 / T8

### It is Comfortable for Eyes

T8, T5 tube type light widely used in many places. Tube light of CG lighting contains SMPS which means there is no hassle to install a separate SMPS. Volume is thin and weight is light although equipped with heat sink of superior cooling speed on the back. Integral heat sink of the LED tube light sometimes blocks the light causing a shaded area.

The heat sink used in CG lighting Tube Light is too small to be seen so it dissipates a light evenly like a fluorescent light without making shadow area. High-density LED package tightly jammed in the PCB gives a smooth and uniform light without interruption. You do not need to replace lighting fixture over at least 10 years if you light 8 hours a day as you can use for 30,000 hours once installed. The body is made of noncombustible plastic and lightweight aluminum material instead of glass to be safe against fire and any other accident. In addition, it is comfortable for eyes as it eliminated flicking like fluorescent lights.