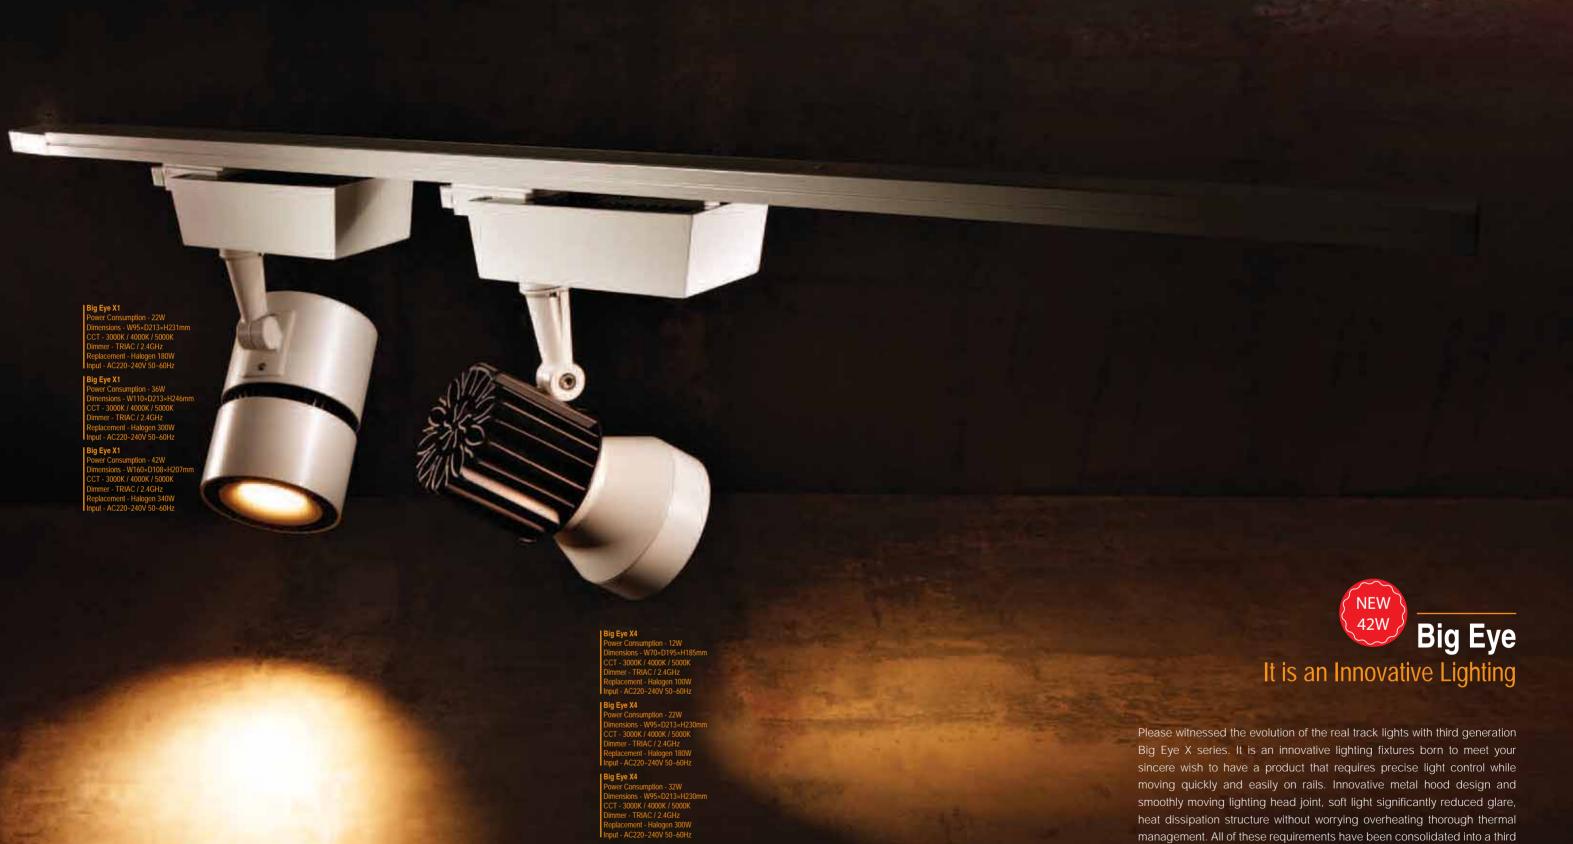

MR16 GU10 Soft Reflector Power Consumption - 3W Dimensions - 050×H70mm CCT - 3000K / 6000K Replacement - Halogen 24W Input - AC100-240V 50-60Hz

generation X Series Big Eyes.

TR PD

It has an optimized light output and less harsh glare on the eyes, that is suitable in the place that requires smooth, but high light quality. COB type LED chips used CG lighting luminaires are small, but with high output and has a beautiful appearance as a flexible design is available without using multiple optical systems. CG lighting products with COB type LED chip are Egg, Pineapple, Finland, Norway, Big Eye, Leon series. Many of these products demonstrate a high level of color uniformity and excellent optical efficiency that meet MacAdam 3step.

### 2.4GHz, Give Wings to Lighting Control

Making a downlight for the next generation, CG lighting tried to realize operability that is not limited by space. Zigbee type 2.4GHz wireless communication module is capable of overcoming an obstacle with flexible light and control color temperature. It has scalability to control with 100 lamps in one channel that makes over 400 lamps in aggregate. In addition, as it does not require a separate communication line, all the work will be done by connecting a few electric lines. If necessary, change SMPS, then wired control will also be done easily.