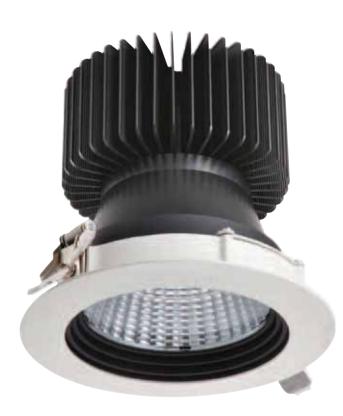

# What is COB?

COB (Chip On Board) type LED is a number of LED chips fixed on one module. Unlike SMD (Surface Mount Device) type, it can reduce manufacturing process and administrative costs as there is no hassle of attaching the LED chip as the process of fixing only one LED chip on the metal substrate in the groove. It has an advantage in manufacturing low thermal resistance high power reducing the weight and volume while binding multiple LED chips in a single module.

CG lighting COB type lights ensures a uniform light quality comparable to a surface light source though it is a point light source as multiple LED chips are gathered small LES (Light Emitting Surface) 0.1~0.2W power consumption per one LED chip.

It has an optimized light output and less harsh glare on the eyes, that is suitable in the place that requires smooth, but high light quality. COB type LED chips used CG lighting luminaires are small, but with high output and has a beautiful appearance as a flexible design is available without using multiple optical systems. CG lighting products with COB type LED chip are Egg, Pineapple, Finland, Norway, Big Eye, Leon series. Many of these products demonstrate a high level of color uniformity and excellent optical efficiency that meet MacAdam 3step.

### What's Egg and Pineapple?

Heavy and low stability dripping downlight gives a great anxiety to the user. CG lighting downlight is a product designed with external SMPS. External SMPS downlight products can be lighter by reducing the load on the lighting equipment and maintenance is easier as SMPS LED lighting, main cause of a failure is installed outside the lighting equipment. Egg and Pineapple are classified according to the combination of SMPS parts. Egg is a high end lineup that adopted full high reliability parts whose reliability is secured in harsh conditions and Pineapple is best combination of price and performance adopting best economic combination of parts. Even if you select any model lineup, you can feel what long life, high quality lighting means.