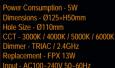

Power Consumption - 5W Dimensions - W180×D180×H90mm CCT - 3000K / 4000K / 5000K Dimmer - TRIAC / 2.4GHz Replacement - FPX 13W Input - AC100~240V 50~60Hz