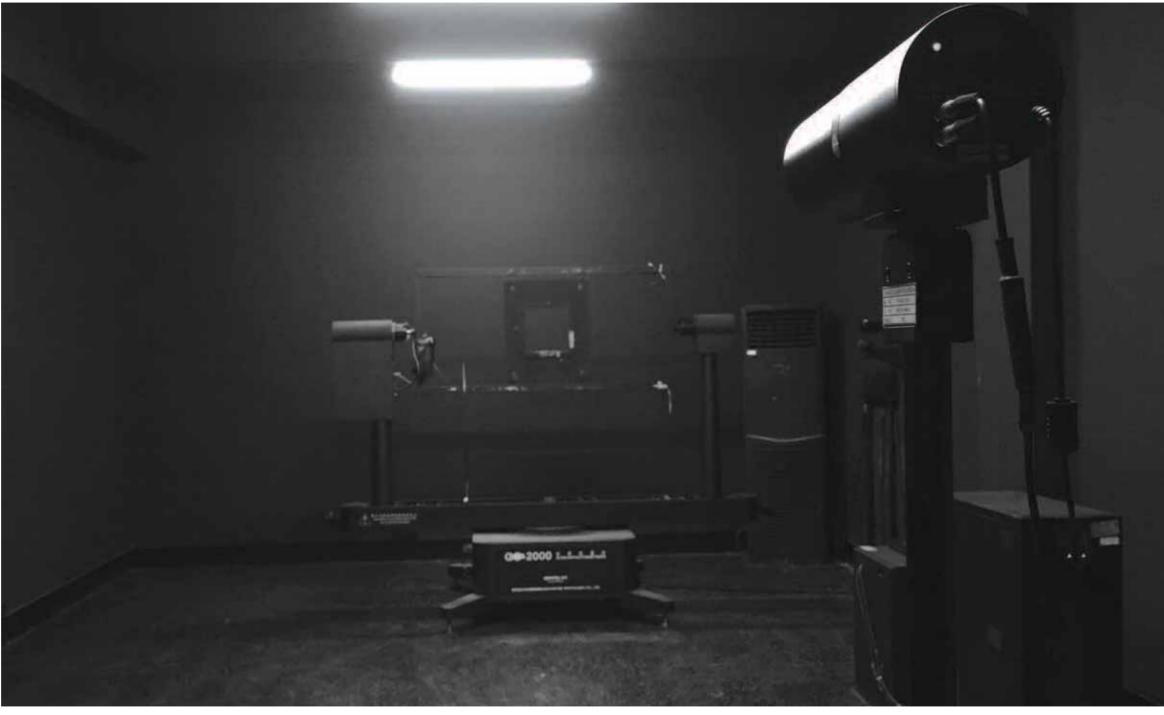

LED chips used CG lighting luminaires are small, but with high output and has a beautiful appearance as a flexible design is available without using multiple optical systems. CG lighting products with COB type LED chip are Egg, Pineapple, Finland, Norway, Big Eye, Leon series. Many of these products demonstrate a high level of color uniformity and excellent optical efficiency that meet MacAdam 3step.

### MacAdam 3Step

The reference value for assessing if it is seen in the same color as the base color coordinates when determining the color coordinates with eye. It means that the smaller the step is the closer to the base color coordinates and color variation is low. 3Step is the precise level of color variation general public cannot differentiate.

Downlight
Egg
Pineapple
SMDMax
ColoRex



Goniophotometer

# **New Egg & Pineapple**

# **COB Type Downlights**

### What's Egg and Pineapple?

Heavy and low stability dripping downlight gives a great anxiety to the user. CG lighting downlight is a product designed with external SMPS. External SMPS downlight products can be lighter by reducing the load on the lighting equipment and maintenance is easier as SMPS LED lighting, main cause of a failure is installed outside the lighting equipment. Egg and Pineapple are classified according to the combination of SMPS parts. Egg is a high end lineup that adopted full high reliability parts whose reliability is secured in harsh conditions and Pineapple is best combination of price and performance adopting best economic combination of parts. Even if you select any model lineup, you can f