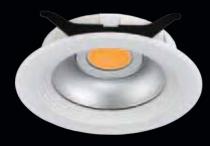

### What's Egg and Pineapple?

Heavy and low stability dripping downlight gives a great anxiety to the user. CG lighting downlight is a product designed with external SMPS. External SMPS downlight products can be lighter by reducing the load on the lighting equipment and maintenance is easier as SMPS LED lighting, main cause of a failure is installed outside the lighting equipment. Egg and Pineapple are classified according to the combination of SMPS parts. Egg is a high end lineup that adopted full high reliability parts whose reliability is secured in harsh conditions and Pineapple is best combination of price and performance adopting best economic combination of parts. Even if you select any model lineup, you can feel what long life, high quality lighting means.

### It's a Time to Change The Stereotype Thinking that LED Downlight are Harsh Glare?

While designing a new downlight, CG lighting considered all the elements that characterize the glare, light quality, color rendering, light efficiency, flickers, and high quality illumination by light. CG lighting tried to develop advanced technology most excellent fit to the elements. Finally, the results are collected together to make CG lighting Egg, Pineapple downlights. This product was born to a completely different lighting equipment from conventional downlights.

Crystal County Country Club Chungbuk Province South Korea Egg Downlight 6 Inches 10W

Crystal County Country Club Chungbuk Province South Korea Egg Downlight 6 Inches 10W

Delicately expressed in the new CG lighting downlight and beautiful light will start in Epistar LED modules. It is a model with low power consumption of 0.2W per one LED chip, which is the base of soft lighting quality. It presents a fancy light in the space as 50 to 100 optimized LED chips are bound together by COB type.