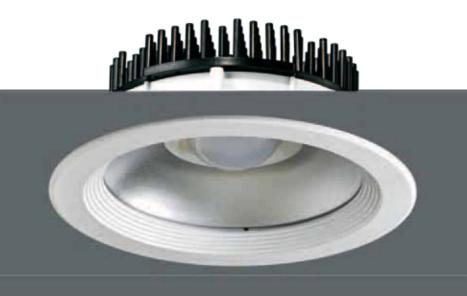

### What's Egg and Pineapple?

Heavy and low stability dripping downlight gives a great anxiety to the user. CG lighting downlight is a product designed with external SMPS. External SMPS downlight products can be lighter by reducing the load on the lighting equipment and maintenance is easier as SMPS LED lighting, main cause of a failure is installed outside the lighting equipment. Egg and Pineapple are classified according to the combination of SMPS parts. Egg is a high end lineup that adopted full high reliability parts whose reliability is secured in harsh conditions and Pineapple is best combination of price and performance adopting best economic combination of parts. Even if you select any model lineup, you can feel what long life, high quality lighting means.

### It's a Time to Change The Stereotype Thinking that LED Downlight are Harsh Glare?

While designing a new downlight, CG lighting considered all the elements that characterize the glare, light quality, color rendering, light efficiency, flickers, and high quality illumination by light. CG lighting tried to develop advanced technology most excellent fit to the elements. Finally, the results are collected together to make CG lighting Egg, Pineapple downlights. This product was born to a completely different lighting equipment from conventional downlights.

Crystal County Country Club Chungbuk Province South Korea Egg Downlight 6 Inches 10W

Crystal County Country Club Chungbuk Province South Korea Egg Downlight 6 Inches 10W

Delicately expressed in the new CG lighting downlight and beautiful light will start in Epistar LED modules. It is a model with low power consumption of 0.2W per one LED chip, which is the base of soft lighting quality. It presents a fancy light in the space as 50 to 100 optimized LED chips are bound together by COB type.