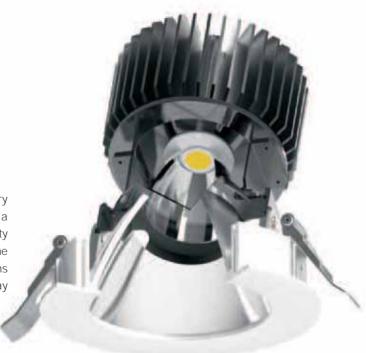

### What's Egg and Pineapple?

Heavy and low stability dripping downlight gives a great anxiety to the user. CG lighting downlight is a product designed with external SMPS. External SMPS downlight products can be lighter by reducing the load on the lighting equipment and maintenance is easier as SMPS LED lighting, main cause of a failure is installed outside the lighting equipment. Egg and Pineapple are classified according to the combination of SMPS parts. Egg is a high end lineup that adopted full high reliability parts whose reliability is secured in harsh conditions and Pineapple is best combination of price and performance adopting best economic combination of parts. Even if you select any model lineup, you can feel what long life, high quality lighting means.

### It's a Time to Change The Stereotype Thinking that LED Downlight are Harsh Glare?

While designing a new downlight, CG lighting considered all the elements that characterize the glare, light quality, color rendering, light efficiency, flickers, and high quality illumination by light. CG lighting tried to develop advanced technology most excellent fit to the elements. Finally, the results are collected together to make CG lighting Egg, Pineapple downlights. This product was born to a completely different lighting equipment from conventional downlights.

Crystal County Country Club Chungbuk Province South Korea Egg Downlight 6 Inches 10W

Crystal County Country Club Chungbuk Province South Korea Egg Downlight 6 Inches 10W

Delicately expressed in the new CG lighting downlight and beautiful light will start in Epistar LED modules. It is a model with low power consumption of 0.2W per one LED chip, which is the base of soft lighting quality. It presents a fancy light in the space as 50 to 100 optimized LED chips are bound together by COB type.