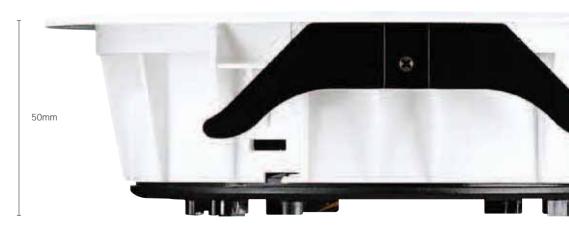

90mm

### 50mm, It Become Smaller

New CG lighting downlight is designed for all construction sites. Lighting equipment height is lowered significantly from 90mm to 50mm so it can be easily applied in a low floor space. In the future, you do not need to find any difficulty for installation or stop working. You can install in any place, just as you intended.