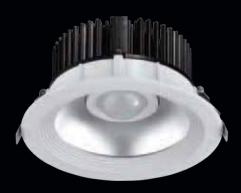

### What's Egg and Pineapple?

Heavy and low stability dripping downlight gives a great anxiety to the user. CG lighting downlight is a product designed with external SMPS. External SMPS downlight products can be lighter by reducing the load on the lighting equipment and maintenance is easier as SMPS LED lighting, main cause of a failure is installed outside the lighting equipment. Egg and Pineapple are classified according to the combination of SMPS parts. Egg is a high end lineup that adopted full high reliability parts whose reliability is secured in harsh conditions and Pineapple is best combination of price and performance adopting best economic combination of parts. Even if you select any model lineup, you can feel what long life, high quality lighting means.

### It's a Time to Change The Stereotype Thinking that LED Downlight are Harsh Glare?

While designing a new downlight, CG lighting considered all the elements that characterize the glare, light quality, color rendering, light efficiency, flickers, and high quality illumination by light. CG lighting tried to develop advanced technology most excellent fit to the elements. Finally, the results are collected together to make CG lighting Egg, Pineapple downlights. This product was born to a completely different lighting equipment from conventional downlights.