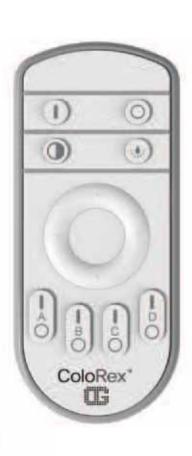

### **Brightness and Color Temperature Control**

- Hold the remote control in your hand, press the button a few times then you can easily handle illumination and color temperature fast to reflect the situation.
- You can adjust the brightness and color temperature of the downlights to suit the situation according to their lifestyle such as sleeping, outing, and working. It is easy to use as it simply fixes the brightness with the support of stepless adjustment.

### Quick Change

■ You can operate three different color temperature (3000K / 4500K / 5800K) quickly by using a quick change button of the remote control.

### **Muliple Remote Controls**

- You can set the lighting to various other channel with muliple remote controls, which maximizes flexibility in lighting control.
- You can turn on and off the light with the existing power switch when you lost the remote control. In case of a ColoRex light, the color temperature changes in sequence whenever you turn on the power switch.

# Channel Control

- You can do wireless control over 400 lighting fixtures of 4 channels in total with a remote control even when the existing light power switch has one channel only.
- It is easy to install as there is no restriction in lighting capacity.
- You can use immediately without cumbersome wiring works even when you replaced an existing compatible 2.4GHz wireless control lighting fixture with a new compatible 2.4GHz wireless control lighting fixture.