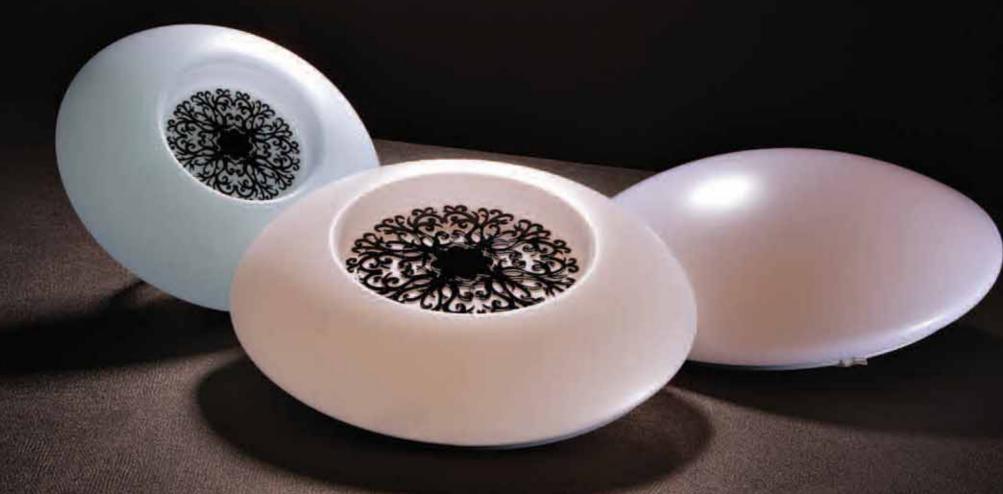

### What's Egg and Pineapple?

Heavy and low stability dripping downlight gives a great anxiety to the user. CG lighting downlight is a product designed with external SMPS. External SMPS downlight products can be lighter by reducing the load on the lighting equipment and maintenance is easier as SMPS LED lighting, main cause of a failure is installed outside the lighting equipment. Egg and Pineapple are classified according to the combination of SMPS parts. Egg is a high end lineup that adopted full high reliability parts whose reliability is secured in harsh conditions and Pineapple is best combination of price and performance adopting best economic combination of parts. Even if you select any model lineup, you can feel what long life, high quality lighting means.

### It's a Time to Change The Stereotype Thinking that LED Downlight are Harsh Glare?

While designing a new downlight, CG lighting considered all the elements that characterize the glare, light quality, color rendering, light efficiency, flickers, and high quality illumination by light. CG lighting tried to develop advanced technology most excellent fit to the elements. Finally, the results are collected together to make CG lighting Egg, Pineapple downlights. This product was born to a completely different lighting equipment from conventional downlights.

Crystal County Country Club Chungbuk Province South Korea Egg Downlight 6 Inches 10W

Crystal County Country Club Chungbuk Province South Korea Egg Downlight 6 Inches 10W

Delicately expressed in the new CG lighting downlight and beautiful light will start in Epistar LED modules. It is a model with low power consumption of 0.2W per one LED chip, which is the base of soft lighting quality. It presents a fancy light in the space as 50 to 100 optimized LED chips are bound together by COB type.

### Soft, Natural Shadow

General LED lights are made of one LED chip in one LED package each so each light point makes its shadows to the result of making unnatural several overlapping shadows. Alternatively CG lighting Egg and Pineapple series shows soft lighting quality with one core type that gathered several core modules in one core and shadow formation is tidy without coming off unnaturally.