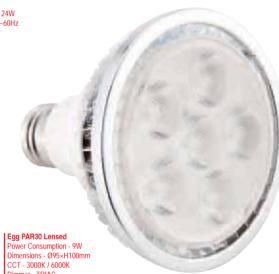

MR16 Corrugated Pattern Power Consumption - 3W Dimensions - Ø120×H90mm Hole Size - Ø105mm CCT - 3000K / 6000K Replacement - Halogen 24W Input - AC100~240V 50~60Hz

| Pineapple PAR30 Lensed

Dimmer - TRIAC Replacement - Halogen 70W Input - AC100-240V 50-60Hz

Replacement - Halogen 70W Input - AC100~240V 50~60Hz

Egg PAR30 Diffused
Power Consumption - 9W
Dimensions - Ø95×H100mm
CCT - 3000K / 6000K
Dimmer - TRIAC

MR16 Size Accent Downlight Power Consumption - 5W Dimensions - Ø86×H30mm Hole Size - Ø75mm CCT - 3000K / 6000K Dimmer - TRIAC / 2.4GHz Replacement - Halogen 40W Input - AC100-240V 50-60Hz