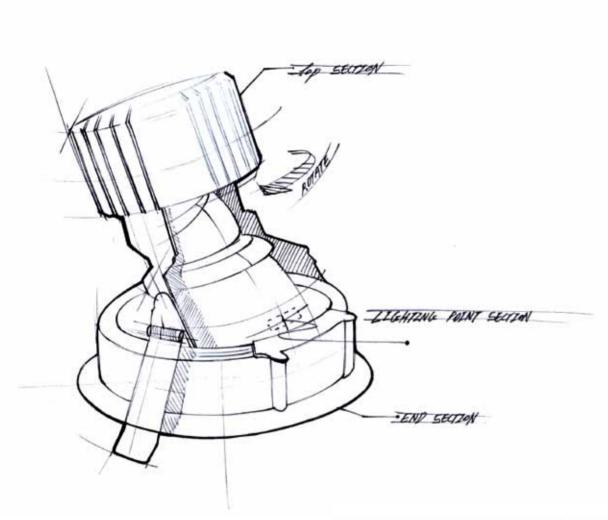

# What is COB?

COB (Chip On Board) type LED is a number of LED chips fixed on one module. Unlike SMD (Surface Mount Device) type, it can reduce manufacturing process and administrative costs as there is no hassle of attaching the LED chip as the process of fixing only one LED chip on the metal substrate in the groove. It has an advantage in manufacturing low thermal resistance high power reducing the weight and volume while binding multiple LED chips in a single module.

CG lighting COB type lights ensures a uniform light quality comparable to a surface light source though it is a point light source as multiple LED chips are gathered small LES (Light Emitting Surface) 0.1~0.2W power consumption per one LED chip.

It has an optimized light output and less harsh glare on the eyes, that is suitable in the place that requires smooth, but high light quality. COB type LED chips used CG lighting luminaires are small, but with high output and has a beautiful appearance as a flexible design is available without using multiple optical systems. CG lighting products with COB type LED chip are Egg, Pineapple, Finland, Norway, Big Eye, Leon series. Many of these products demonstrate a high level of color uniformity and excellent optical efficiency that meet MacAdam 3step.

### What's Egg and Pineapple?

Heavy and low stability dripping downlight gives a great anxiety to the user. CG lighting downlight is a product designed with external SMPS. External SMPS downlight products can be lighter by reducing the load on the lighting equipment and maintenance is easier as SMPS LED lighting, main cause of a failure is installed outside the lighting equipment. Egg and Pineapple are classified according to the combination of SMPS parts. Egg is a high end lineup that adopted full high reliability parts whose reliability is secured in harsh conditions and Pineapple is best combination of price and performance adopting best economic combination of parts. Even if you select any model lineup, you can feel what long life, high quality lighting means.

### It's a Time to Change The Stereotype Thinking that LED Downlight are Harsh Glare?

While designing a new downlight, CG lighting considered all the elements that characterize the glare, light quality, color rendering, light efficiency, flickers, and high quality illumination by light. CG lighting tried to develop advanced technology most excellent fit to the elements. Finally, the results are collected together to make CG lighting Egg, Pineapple downlights. This product was born to a completely different lighting equipment from conventional downlights.

### **Superb Heat Treatment Capacity**

New CG lighting downlights gathered small LED chips in a small space beyond imagination. Gathering of small chips generate heat, but the heat treatment structure designed an innovative way to get rid of any worry. One piece aluminum plate arranged in the back maximized ventilation and heat treatment to cool the heat blown out from countless LED chips. Thin heat sink has reduced emissions to help the lighting equipment to function stably and the size and weight are minimized over expectation.