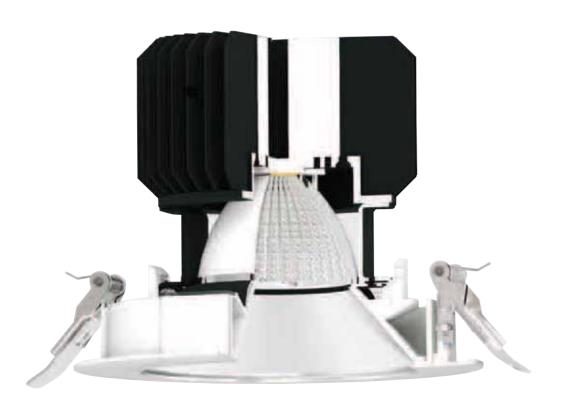

# What is COB?

COB (Chip On Board) type LED is a number of LED chips fixed on one module. Unlike SMD (Surface Mount Device) type, it can reduce manufacturing process and administrative costs as there is no hassle of attaching the LED chip as the process of fixing only one LED chip on the metal substrate in the groove. It has an advantage in manufacturing low thermal resistance high power reducing the weight and volume while binding multiple LED chips in a single module.

CG lighting COB type lights ensures a uniform light quality comparable to a surface light source though it is a point light source as multiple LED chips are gathered small LES (Light Emitting Surface) 0.1~0.2W power consumption per one LED chip.

### **Superb Heat Treatment Capacity**

New CG lighting downlights gathered small LED chips in a small space beyond imagination. Gathering of small chips generate heat, but the heat treatment structure designed an innovative way to get rid of any worry. One piece aluminum plate arranged in the back maximized ventilation and heat treatment to cool the heat blown out from countless LED chips. Thin heat sink has reduced emissions to help the lighting equipment to function stably and the size and weight are minimized over expectation.