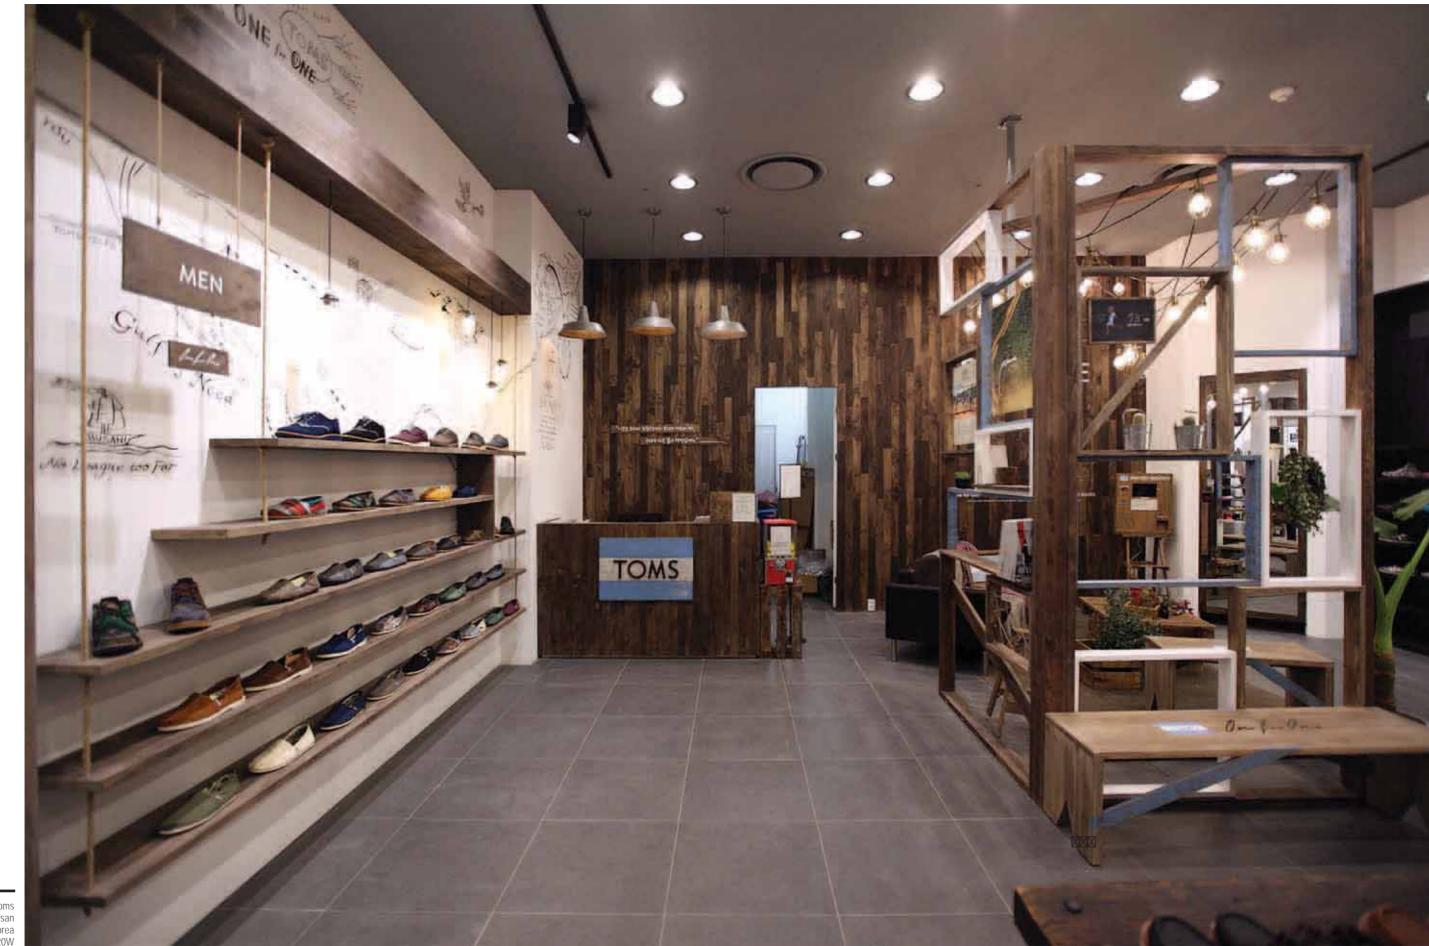

e bound together by COB type.

### Soft, Natural Shadow

General LED lights are made of one LED chip in one LED package each so each light point makes its shadows to the result of making unnatural several overlapping shadows. Alternatively CG lighting Egg and Pineapple series shows soft lighting quality with one core type that gathered several core modules in one core and shadow formation is tidy without coming off unnaturally.





90mm

### 50mm, It Become Smaller

New CG lighting downlight is designed for all construction sites. Lighting equipment height is lowered significantly from 90mm to 50mm so it can be easily applied in a low floor space. In the future, you do not need to find any difficulty for installation or stop working. You can install in any place, just as you intended.





Toms Busan South Korea Egg Downlight 8 Inches 20W



# Egg, Pineapple Round Recessed Downlight































### **Superb Heat Treatment Capacity**

New CG lighting downlights gathered small LED chips in a small space beyond imagination. Gathering of small chips generate heat, but the heat treatment structure designed an innovative way to get rid of any worry. One piece aluminum plate arranged in the back maximized ventilation and heat treatment to cool the heat blown out from countless LED chips. Thin heat sink has reduced emissions to help the lighting equipment to function stably and the size and weight are minimized over expectation.

### 2.4GHz, Give Wings to Lighting Control

Making a downlight for the next generation, CG lighting tried to realize operability that