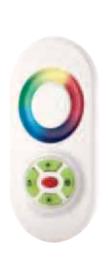

### **Brightness and Color Temperature Control**

- Hold the remote control in your hand, press the button a few times then you can easily handle illumination and color temperature fast to reflect the situation.
- You can adjust the brightness and color temperature of the downlights to suit the situation according to their lifestyle such as sleeping, outing, and working. It is easy to use as it simply fixes the brightness with the support of stepless adjustment.

### Quick Change

■ You can operate three different color temperature (3000K / 4500K / 5800K) quickly by using a quick change button of the remote control.

### **Muliple Remote Controls**

- You can set the lighting to various other channel with muliple remote controls, which maximizes flexibility in lighting control.
- You can turn on and off the light with the existing power switch when you lost the remote control. In case of a ColoRex light, the color temperature changes in sequence whenever you turn on the power switch.