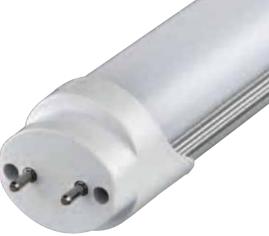

### ColoRex T5 / T8

### It is Comfortable for Eyes

T8, T5 tube type light widely used in many places. Tube light of CG lighting contains SMPS which means there is no hassle to install a separate SMPS. Volume is thin and weight is light although equipped with heat sink of superior cooling speed on the back. Integral heat sink of the LED tube light sometimes blocks the light causing a shaded area.

The heat sink used in CG lighting Tube Light is too small to be seen so it dissipates a light evenly like a fluorescent light without making shadow area. High-density LED package tightly jammed in the PCB gives a smooth and uniform light without interruption. You do not need to replace lighting fixture over at least 10 years if you light 8 hours a day as you can use for 30,000 hours once installed. The body is made of noncombustible plastic and lightweight aluminum material instead of glass to be safe against fire and any other accident. In addition, it is comfortable for eyes as it eliminated flicking like fluorescent lights.