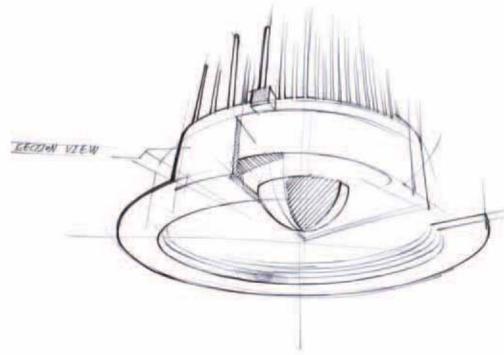

### What's Egg and Pineapple?

Heavy and low stability dripping downlight gives a great anxiety to the user. CG lighting downlight is a product designed with external SMPS. External SMPS downlight products can be lighter by reducing the load on the lighting equipment and maintenance is easier as SMPS LED lighting, main cause of a failure is installed outside the lighting equipment. Egg and Pineapple are classified according to the combination of SMPS parts. Egg is a high end lineup that adopted full high reliability parts whose reliability is secured in harsh conditions and Pineapple is best combination of price and performance adopting best economic combination of parts. Even if you select any model lineup, you can feel what long life, high quality lighting means.

### It's a Time to Change The Stereotype Thinking that LED Downlight are Harsh Glare?

While designing a new downlight, CG lighting considered all the elements that characterize the glare, light quality, color rendering, light efficiency, flickers, and high quality illumination by light. CG lighting tried to develop advanced technology most excellent fit to the elements. Finally, the results are collected together to make CG lighting Egg, Pineapple downlights. This product was born to a completely different lighting equipment from conventional downlights.

### 50mm, It Become Smaller

New CG lighting downlight is designed for all construction sites. Lighting equipment height is lowered significantly from 90mm to 50mm so it can be easily applied in a low floor space. In the future, you do not need to find any difficulty for installation or stop working. You can install in any place, just as you intended.

### **Superb Heat Treatment Capacity**

New CG lighting downlights gathered small LED chips in a small space beyond imagination. Gathering of small chips generate heat, but the heat treatment structure designed an innovative way to get rid of any worry. One piece aluminum plate arranged in the back maximized ventilation and heat treatment to cool the heat blown out from countless LED chips. Thin heat sink has reduced emissions to help the lighting equipment to function stably and the size and weight are minimized over expectation.