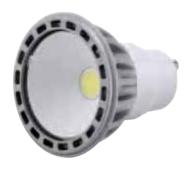

MR16 Corrugated Pattern Power Consumption - 3W Dimensions - Ø120×H90mm Hole Size - Ø105mm CCT - 3000K / 6000K Replacement - Halogen 24W Input - AC100~240V 50~60Hz

| Pineapple PAR30 Lensed

Dimmer - TRIAC Replacement - Halogen 70W Input - AC100-240V 50-60Hz

Replacement - Halogen 70W Input - AC100~240V 50~60Hz

Egg PAR30 Diffused
Power Consumption - 9W
Dimensions - Ø95×H100mm
CCT - 3000K / 6000K
Dimmer - TRIAC

MR16 Size Accent Downlight Power Consumption - 5W Dimensions - Ø86×H30mm Hole Size - Ø75mm CCT - 3000K / 6000K Dimmer - TRIAC / 2.4GHz Replacement - Halogen 40W Input - AC100-240V 50-60Hz

MR8 Size Accent Downlight Power Consumption - 3W Dimensions - Ø66×H35mm Hole Size - Ø55mm CCT - 3000K / 6000K Dimmer - TRIAC / 2.4GHz Replacement - Halogen 24W Input - AC100-240V 50~60Hz

MR16 GU5.3 Hard Reflector Power Consumption - 3W Dimensions - Ø50×H58mm

CCT - 3000K / 6000K Replacement - Halogen 24W Input - AC100-240V 50-60Hz

MR16 GU10 Soft Reflector Power Consumption - 3W Dimensions - 050-H70mm CCT - 3000K / 6000K Replacement - Halogen 24W Input - AC100-240V 50-60Hz