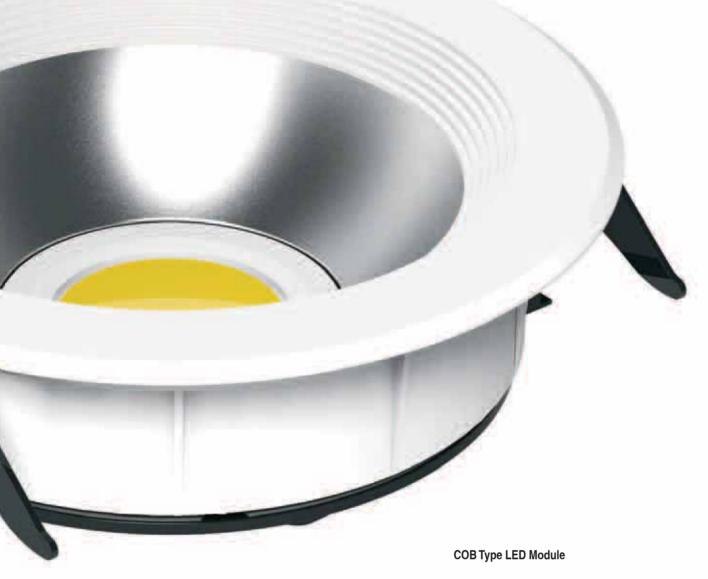

# What is COB?

COB (Chip On Board) type LED is a number of LED chips fixed on one module. Unlike SMD (Surface Mount Device) type, it can reduce manufacturing process and administrative costs as there is no hassle of attaching the LED chip as the process of fixing only one LED chip on the metal substrate in the groove. It has an advantage in manufacturing low thermal resistance high power reducing the weight and volume while binding multiple LED chips in a single module.

CG lighting COB type lights ensures a uniform light quality comparable to a surface light source though it is a point light source as multiple LED chips are gathered small LES (Light Emitting Surface) 0.1~0.2W power consumption per one LED chip.

It has an optimized light output and less harsh glare on the eyes, that is suitable in the place that requires smooth, but high light quality. COB type LED chips used CG lighting luminaires are small, but with high output and has a beautiful appearance as a flexible design is available without using multiple optical systems. CG lighting products with COB type LED chip are Egg, Pineapple, Finland, Norway, Big Eye, Leon series. Many of these products demonstrate a high level of color uniformity and excellent optical efficiency that meet MacAdam 3step.