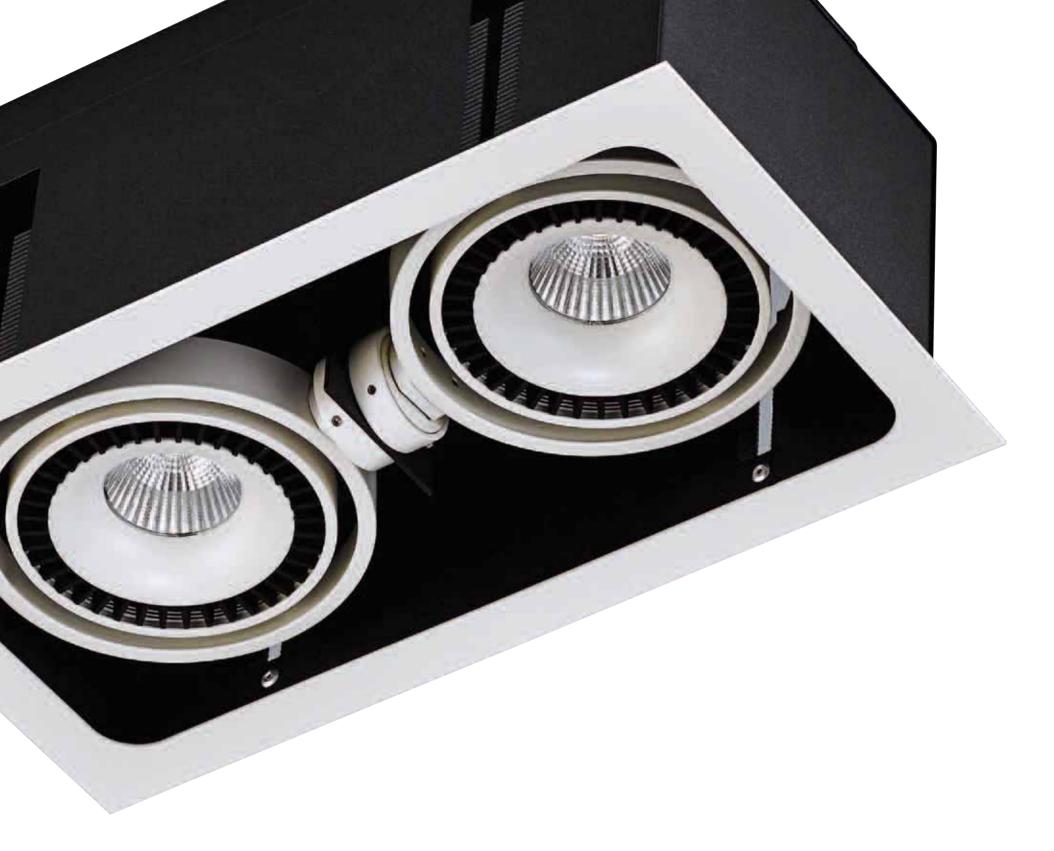

### **Multiple**

Dual embedded downlight, Multiple is characterized by concise line and precision metallic feel of the material. The key of Multiple is that it can interpret a space in new way by moving the light as you want as the lighting angle is freely adjustable in several directions, through which you may be able to experience an incredibly wide range of lighting effects unfolding in front of your eyes. The seams should be carefully handled one by one mobilizing the highest level of precision machining technology to move the light so smoothly. Do not miss a chance to experience Multiple, the blend of innovative design and advanced technologies.

Multiple Power Consumption - 28W Dimensions - W170×D170×H153 CCT - 3000K / 4000K / 5000K Dimmer - TRIAC / 2.4GHz Replacement - Halogen 220W Input - AC220-240V 50-60Hz

Power Consumption - 28Wx2 Dimensions - W300×D170×H153 CCT - 3000K / 4000K / 5000K Dimmer - TRIAC / 2.4GHz Replacement - Halogen 220Wx2 Input - AC220~240V 50~60Hz