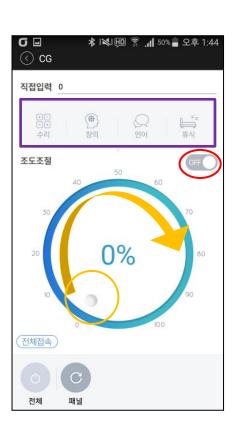

## **App Using Bluetooth System Introduction**

http://52.78.52.117/ imgreen\_ble.apk

- Search for Bluetooth Lightings Find lightings connected with Bluetooth
- Power On / Off Power On / Off of connected lightings
- Brightness Up / Down −Brightness level control
- Color Temperature Preset Lighting color preset by 4 situations

Preset 1(Repair Mode) - 6,500K

Preset 2(Language Mode) - 4,000K

Preset 3(Break Mode) - 3,500K

Preset 4(Creative Mode) - 3,000K

#### **How Application Works**

Turn on lighting switch and press the Bluetooth light searching button at the bottom of the application screen. When connection is completed, "Connected device" button will appear at the top of the application screen. If press this button and move to lighting controlling screen, the lighting will be controlled by each button.