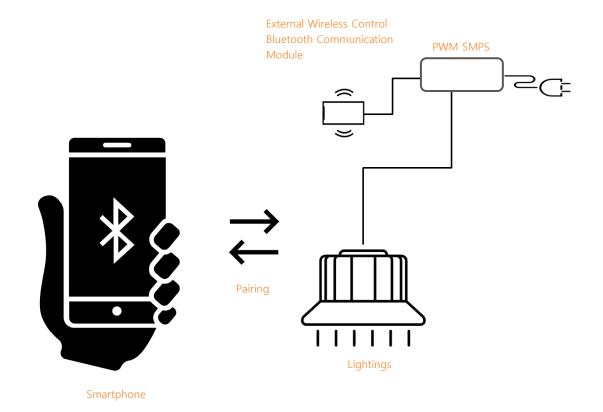

ay and lightings
- Lighting Matching Clear Delete lighting and gateway matching

#### **How to Run Application**

Open application on the Smartphone connecting Wifi.

After turning on the lighting switch, press the gateway button about 5 times. Press the matching button to match gateway and lightings.

### **How Application Works**

When the matching of gateway and lighting device is completed, the matched lighting will be displayed in the main screen of the application. When press this button and move to lighting controlling main screen, the lighting will be controlled by each buttons. If you want to cancel gateway and the lighting device matching, press Clear button on the light control screen to clear the matching value.

# Configuration Diagram of Lighting Control System by Bluetooth



# PWM SMPS Diagram of Dimming and Color Temperature Wireless Control by Bluetooth



3,000K LED Package Circuit

6,500K LED Package Circuit

## **App Using Bluetooth System Introduction**

http://52.78.52.117/ imgreen\_ble.apk







- Search for Bluetooth Lightings Find lightings connected with Bluetooth
- Power On / Off Power On / Off of connected lightings
- Brightness Up / Down −Brightness level control
- Color Temperature Preset Lighting color preset by 4 situations

Preset 1(Repair Mode) - 6,500K

Preset 2(Language Mode) - 4,000K

Preset 3(Break Mode) - 3,500K

Preset 4(Creative Mode) - 3,000K

### **How to Run Application**

Turn on Bluetooth mode on your Smartphone and open application.

#### **How Application Works**

Turn on lighting switch and press the Bluetooth light searchi