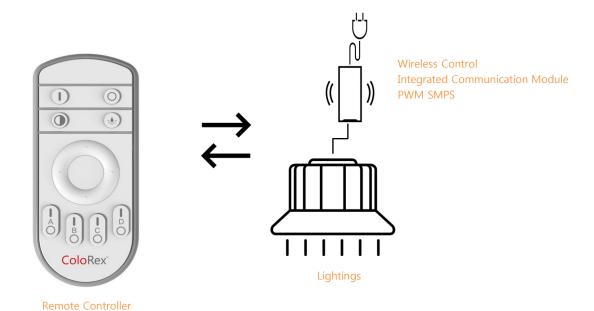

# **Configuration Diagram of Lighting Remote Controller**

### **Remote controller Instructions**

- Power On / Reset All lightings power On / Register and delete channel
- Quick Button Quickly change color temperature 3,000K / 4,000K / 6,500K
- Power Off All lightings power Off
- Sleeping Light Mode On / Off Weak brightness mode On / Off
- Brightness Up / Down Brightness control
- Color Temperature Up / Down Color temperature control 3,000K~6,500K
- Channel Control Each channel On / Off

#### **How to Set up Channels**

After turning On / Off 3 times with the lighting power switch, press and hold the Channel I button with switch On on the wall. If lighting is turned on and blinking repeatedly, mean that channel A setting is completed. If you want to register multiple lightings with a remote controller, you can set up individual channels by using button I above each channel.

#### **Delete Setting**

When you want to delete registered lighting setting, press button • for a while and Switch On on the wall at once. The setting will be canceled if the light is blinking repeatedly.