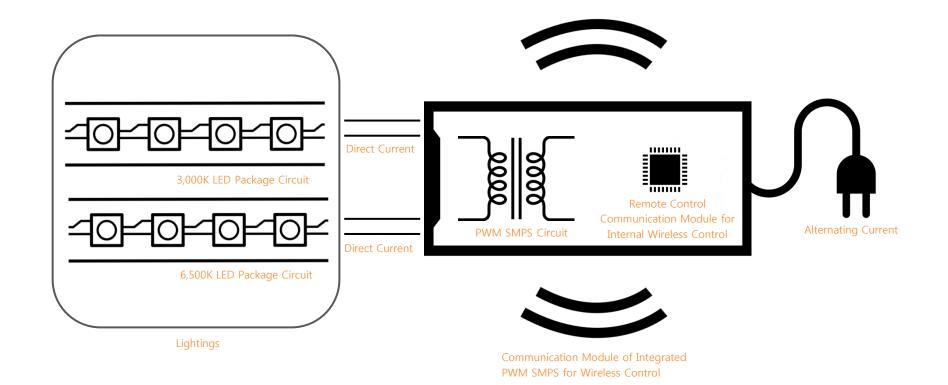

# PWM SMPS Diagram of Dimming and Color Temperature Wireless Control by Remote Controller