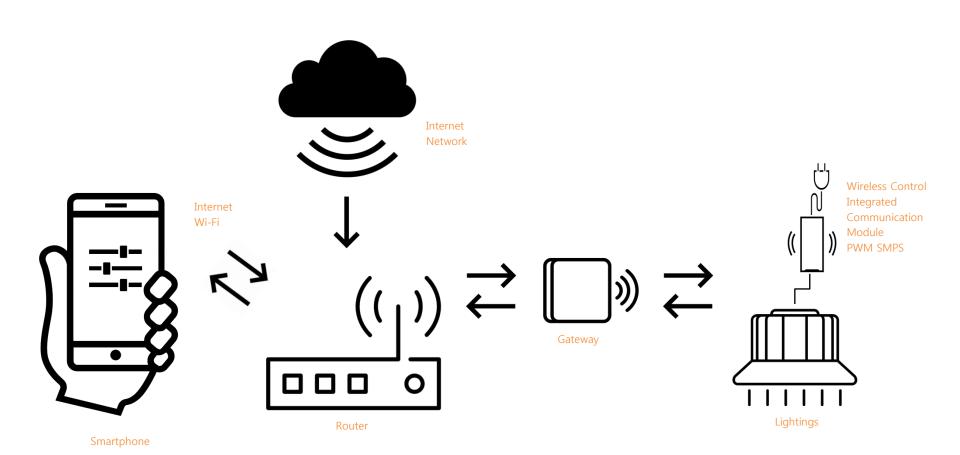

# Configuration Diagram of Lighting Control System by Wi-Fi

## **App Using Wi-Fi System Introduction**

**QR** Code

- Power On Lighting power On
- Power Off Lighting power Off
- Power Off Counter Timer Lighting power Off Counter timer button
- Taillight Function Weak brightness mode On / Off
- Brightness Up / Down Brightness control
- Color Temperature Up / Down Color temperature control 3,000K~6,500K
- Seasonal Colors On / Off Lighting color presetting by 4 seasons
- Lighting Matching Matching gateway and lightings
- Lighting Matching Clear Delete lighting and gateway matching

#### **How to Run Application**

Open application on the Smartphone connecting Wifi.

After turning on the lighting switch, press the gateway button about 5 times. Press the matching button to match gateway and lightings.

### **How Application Works**

When the matching of gateway and lighting device is completed, the matched lighting will be displayed in the main screen of the application. When press this button and move to lighting controlling main screen, the lighting will be controlled by each buttons. If you want to cancel gateway and the lighting device matching, press Clear button on the light control screen to clear the matching value.