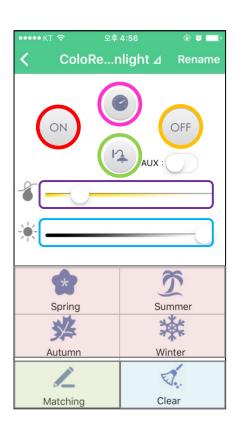

## **App Using Wi-Fi System Introduction**

**QR** Code

- Power On Lighting power On
- Power Off Lighting power Off
- Power Off Counter Timer Lighting power Off Counter timer button
- Taillight Function Weak brightness mode On / Off
- Brightness Up / Down Brightness control
- Color Temperature Up / Down Color temperature control 3,000K~6,500K
- Seasonal Colors On / Off Lighting color presetting by 4 seasons
- Lighting Matching Matching gateway and lightings
- Lighting Matching Clear Delete lighting and gateway matching

### **How Application Works**

When the matching of gateway and lighting device is completed, the matched lighting will be displayed in the main screen of the application. When press this button and move to lighting controlling main screen, the lighting will be controlled by each buttons. If you want to cancel gateway and the lighting device matching, press Clear button on the light control screen to clear the matching value.