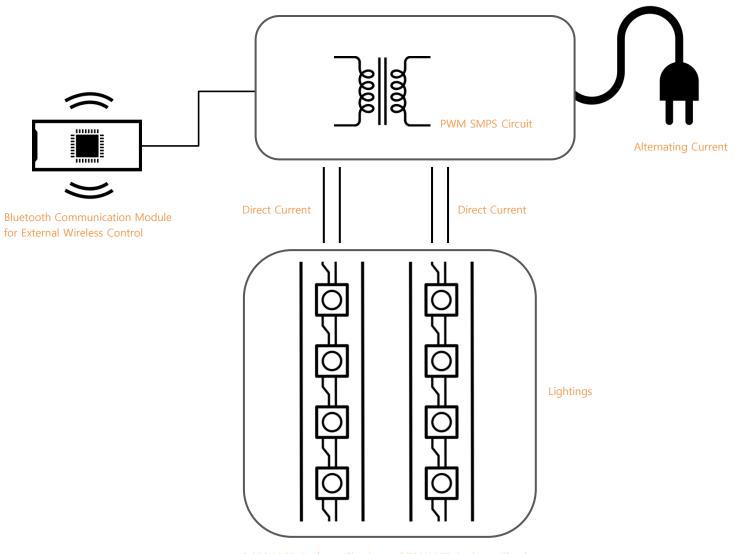

# PWM SMPS Diagram of Dimming and Color Temperature Wireless Control by Bluetooth

3,000K LED Package Circuit

6,500K LED Package Circuit