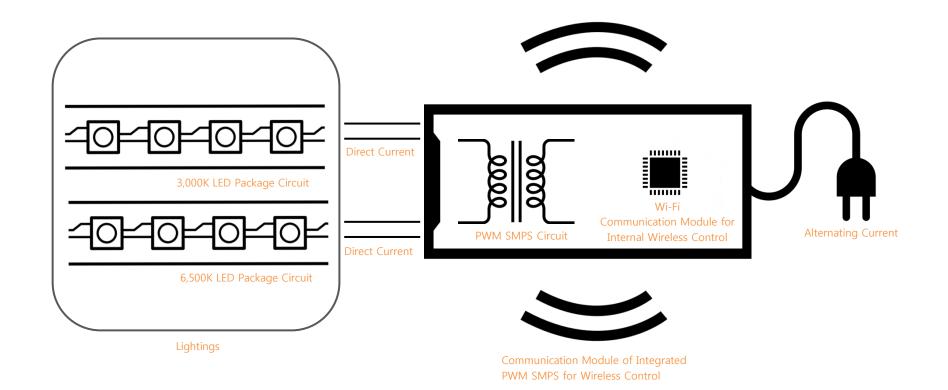

# Configuration Diagram of Lighting Control System by Wi-Fi

# PWM SMPS Diagram of Dimming and Color Temperature Wireless Control by Wi-Fi System